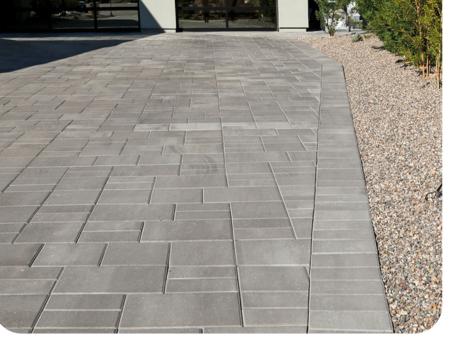

## **Applications**

### **Patterns**

Stacked Bond

Notes: Additional Custom Blends available, please visit our website. Additional finishes can be applied to this paver: Tumbled, Grind and Shot Blast. Lead times vary, please contact Acker-Stone for details. Palletized for random patterns.