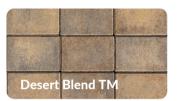

# PASEO 6 X 9



## **Applications**





#### Chamfer



Micro Chamfer

## **Specs**

| Thickness         | 6cm             |
|-------------------|-----------------|
| Size (Nominal)    | 5 7/8" x 8 7/8" |
| Size (Actual)     | 150mm x 225mm   |
| Stones Per Sq Ft  | 2.7             |
| Stones Per Pallet | 300             |
| Sq Ft Per Pallet  | 91              |
| Weight Per Piece  | 9.8             |
| Weight Per Pallet | 2,502           |

#### Colors







### **Patterns**







Stacked Bond

Notes: Additional Custom Blends available, please visit our website. Additional finishes can be applied to this paver: Tumbled, Grind and Shot Blast. Lead times vary, please contact Acker-Stone for details. Palletized for random patterns.