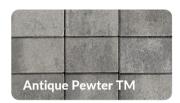

# PASEO 6 X 9



## **Applications**





#### Chamfer



Micro Chamfer

## **Specs**

| Thickness         | 6cm             |
|-------------------|-----------------|
| Size (Nominal)    | 5 7/8" x 8 7/8" |
| Size (Actual)     | 150mm x 225mm   |
| Stones Per Sq Ft  | 2.7             |
| Stones Per Pallet | 300             |
| Sq Ft Per Pallet  | 91              |
| Weight Per Piece  | 9.8             |
| Weight Per Pallet | 2,502           |

#### Colors







### **Patterns**







Stacked Bond

Notes: Additional Custom Blends available, please visit our website. Additional finishes can be applied to this paver: Tumbled, Grind and Shot Blast. Lead times vary, please contact Acker-Stone for details. Palletized for random patterns.