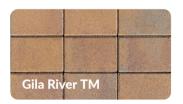

# PASEO 6 X 9



## **Applications**





#### Chamfer



Micro Chamfer

## **Specs**

| Thickness         | 6cm             |
|-------------------|-----------------|
| Size (Nominal)    | 5 7/8" x 8 7/8" |
| Size (Actual)     | 150mm x 225mm   |
| Stones Per Sq Ft  | 2.7             |
| Stones Per Pallet | 300             |
| Sq Ft Per Pallet  | 91              |
| Weight Per Piece  | 9.8             |
| Weight Per Pallet | 2,502           |

#### Colors







### **Patterns**







Stacked Bond

Notes: Additional Custom Blends available, please visit our website. Additional finishes can be applied to this paver: Tumbled, Grind and Shot Blast. Lead times vary, please contact Acker-Stone for details. Palletized for random patterns.