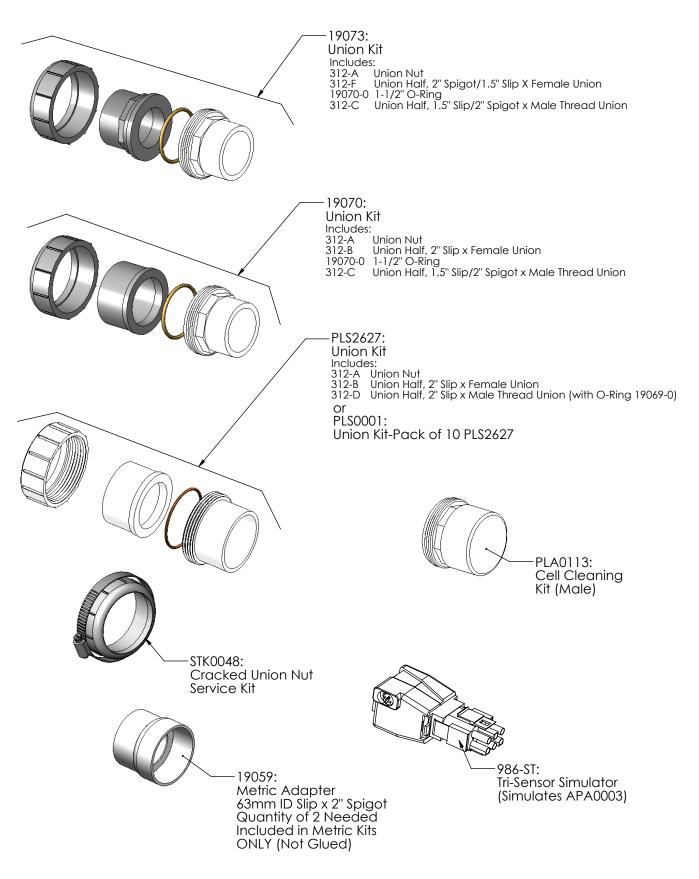

| Digital Nano, 220V CE with 94105M Manifold<br>and Metric Adapters<br>Eng, Esp, Fra, Ita Languages |
| *DN2M-CZECH  | Digital Nano, 220V CE with 94105M Manifold<br>and Metric Adapters<br>Ces, Eng, Esp, Fra Languages |
| *DN2M-GERMAN | Digital Nano, 220V CE with 94105M Manifold<br>and Metric Adapters<br>Eng, Esp, Fra, Ger Languages |

\*For new product, order DN2MS



**Digital Nano** 

## SINGLE SYSTEM MANIFOLDS



| PART # | DESCRIPTION                                            |  |
|--------|--------------------------------------------------------|--|
| 94105  | Manifold Assy with RC35/22<br>Cell                     |  |
| 94105M | Manifold Assy with RC35/22<br>Cell and Metric Adapters |  |

## Digital Nano MANIFOLD ACCESSORIES/TOOLS



## MANIFOLD ACCESSORIES/TOOLS Digital Nano