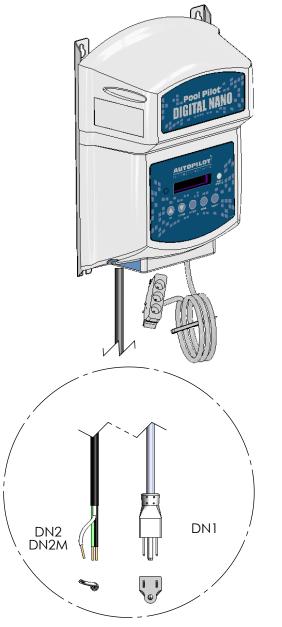

DIGITAL NANO SYSTEMS

**Digital Nano** 

| PART #       | DESCRIPTION                                                                                       |
|--------------|---------------------------------------------------------------------------------------------------|
| DN1          | Digital Nano, 115V with 94105 Manifold,<br>Eng, Esp, Fra, Ita Languages                           |
| DN2          | Digital Nano, 220V with 94105 Manifold,<br>Eng, Esp, Fra, Ita Languages                           |
| DN2M         | Digital Nano, 220V CE with 94105M Manifold<br>and Metric Adapters<br>Eng, Esp, Fra, Ita Languages |
| *DN2M-CZECH  | Digital Nano, 220V CE with 94105M Manifold<br>and Metric Adapters<br>Ces, Eng, Esp, Fra Languages |
| *DN2M-GERMAN | Digital Nano, 220V CE with 94105M Manifold<br>and Metric Adapters<br>Eng, Esp, Fra, Ger Languages |

\*For new product, order DN2MS

**Digital Nano** 