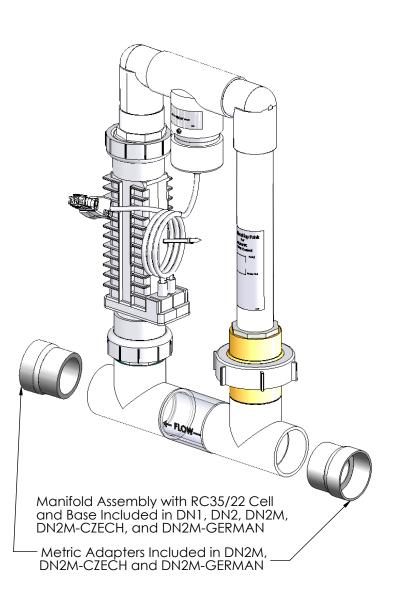

## SINGLE SYSTEM MANIFOLDS

| PART # | DESCRIPTION                                            |  |
|--------|--------------------------------------------------------|--|
| 94105  | Manifold Assy with RC35/22<br>Cell                     |  |
| 94105M | Manifold Assy with RC35/22<br>Cell and Metric Adapters |  |