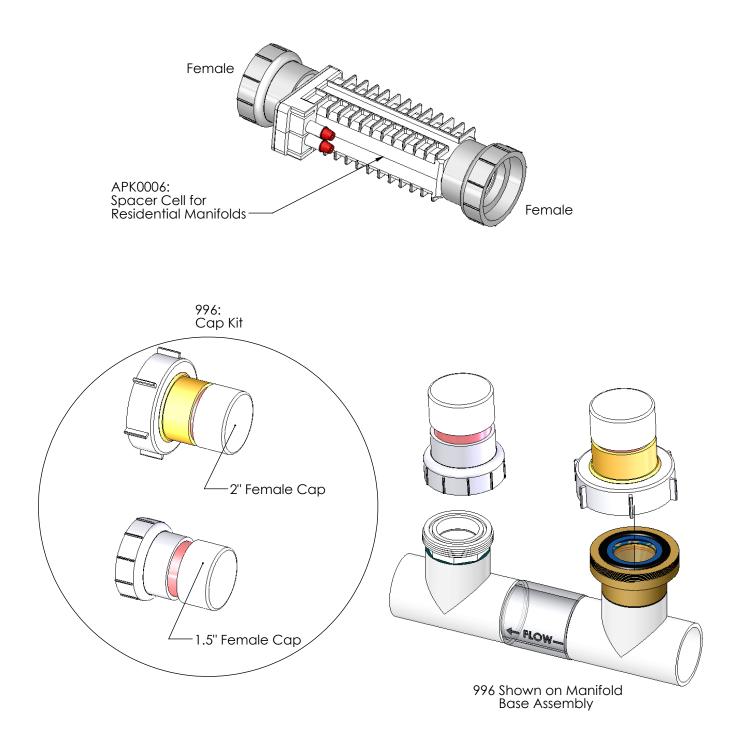

nguages                           |
| DN2M         | Digital Nano, 220V CE with 94105M Manifold<br>and Metric Adapters<br>Eng, Esp, Fra, Ita Languages |
| *DN2M-CZECH  | Digital Nano, 220V CE with 94105M Manifold<br>and Metric Adapters<br>Ces, Eng, Esp, Fra Languages |
| *DN2M-GERMAN | Digital Nano, 220V CE with 94105M Manifold<br>and Metric Adapters<br>Eng, Esp, Fra, Ger Languages |

\*For new product, order DN2MS



**Digital Nano** 

## SINGLE SYSTEM MANIFOLDS



| PART # | DESCRIPTION                                            |  |
|--------|--------------------------------------------------------|--|
| 94105  | Manifold Assy with RC35/22<br>Cell                     |  |
| 94105M | Manifold Assy with RC35/22<br>Cell and Metric Adapters |  |

## Digital Nano MANIFOLD ACCESSORIES/TOOLS



## MANIFOLD ACCESSORIES/TOOLS Digital Nano