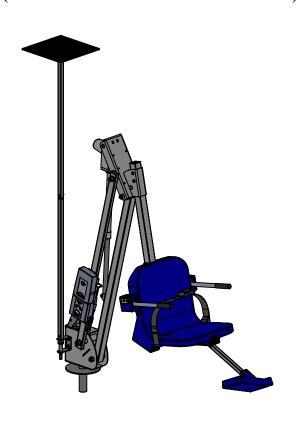

## 24V SOLAR CHARGER MIGHTY SERIES LIFTS 24V SOLAR

**CHARGE** 

**CONTROLLER** 

(UNDERNEATH)

**SPECIFICATIONS:** 

**OPERATING VOLTAGE (MAX): 35VDC OPERATING CURRENT (MAX): 225mA** 

HEIGHT: 12.5" [318mm] WIDTH: 14" [356mm] DEPTH: 14" [356mm] WEIGHT: 8lbs [3.6kg]

FRAME MATERIAL: TYPE 304 S.S SOLAR PANELS: TWO (2) 12V, 4W

THIN-FILM (CIGS)

PANEL ARRAY

**STAINLESS** 

STEEL

**FRAME**