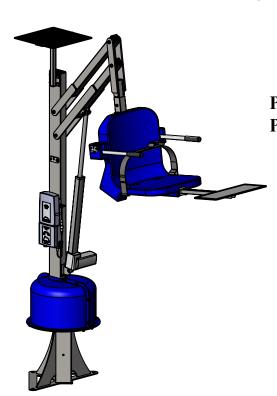

## 24V SOLAR CHARGER SPA SERIES LIFTS

24V SOLAR

PANEL ARRAY

9889 GARRYMORE LANE MISSOULA, MT 59808 (406) 549-0769 FAX (406) 549-2602

NOTE:

\*SPECIFICATIONS ARE SUBJECT TO CHANGE WITHOUT NOTICE

| PRODUCT:<br>SPA SERIES SOLAR CHARGER |      |                |
|--------------------------------------|------|----------------|
| PART#: F-042SCH                      |      |                |
| SCALE:                               | 1:24 | DATE: 5/2/2019 |
| DRAWN BY:                            | KR   | REVISION:      |