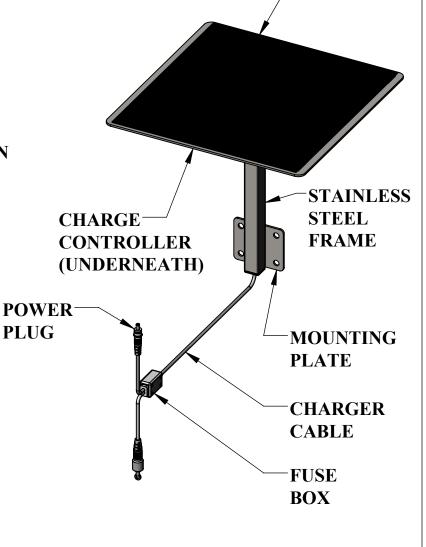

## 24V SOLAR CHARGER SPA SERIES LIFTS

## **SPECIFICATIONS:**

**OPERATING VOLTAGE (MAX): 35VDC OPERATING CURRENT (MAX): 225mA** 

HEIGHT: 12.5" [318mm] WIDTH: 14" [356mm] DEPTH: 14" [356mm] WEIGHT: 8lbs [3.6kg]

FRAME MATERIAL: TYPE 304 S.S SOLAR PANELS: TWO (2) 12V, 4W

**THIN-FILM (CIGS)** 

**CHARGE CONTROLLER:** 

**PROTECTION RATING: IP68** 

[CONTROLLER: 1.5m 72 HOURS] SHORT CIRCUIT PROTECTION REVERSE POLARITY DETECTION

**OVERCHARGE DETECTION** 

(PREVENTS BATTERY DAMAGE)

24V SOLAR

PANEL ARRAY

9889 GARRYMORE LANE MISSOULA, MT 59808 (406) 549-0769 FAX (406) 549-2602

NOTE:

\*SPECIFICATIONS ARE SUBJECT TO CHANGE WITHOUT NOTICE

| PRODUCT:<br>SPA SERIES SOLAR CHARGER |      |                |
|--------------------------------------|------|----------------|
| PART#: F-042SCH                      |      |                |
| SCALE:                               | 1:24 | DATE: 5/2/2019 |
| DRAWN BY:                            | KR   | REVISION:      |