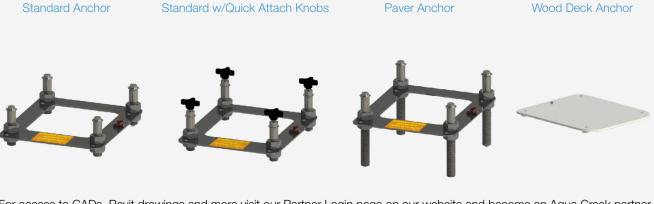

### **APPLICATIONS:**

This lift works on in-ground pools and spas. To see if the Ranger 2 works on your pool, visit our website and download the application guide, or contact our friendly sales team. This lift can also be anchored to pool decks made of concrete, pavers and even wood. Choose the appropriate anchor system for your needs. Anchors sold separately.

## OPTIONS/ACCESSORIES: 🍰

- Anchoring options for concrete, paver, and wood deck applications
- Adjustable height seat pole
- Chest strap for additional body support
- Cover to protect your investment from the elements\*
- · Cycle attachment to convert to an exercise bike
- · Headrest for comfortable head support
- Pull out leg rest for additional wall clearances
- Solar charging station to conserve energy
- Transport cart for easy removal from pool side for storage\*\*

For access to CADs, Revit drawings and more visit our Partner Login page on our website and become an Aqua Creek partner.