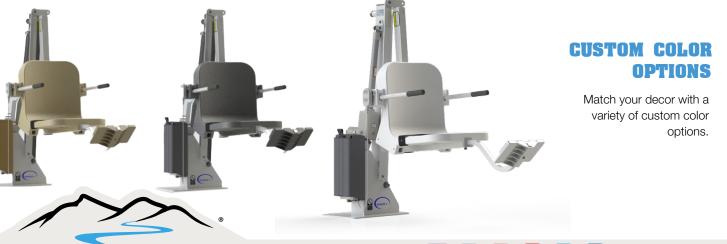

access to CADs, Revit drawings and more visit our Partner Login page on our website and become an Aqua Creek partner.

## OPTIONS/ACCESSORIES: 🍰

- Anchoring options for concrete, paver, and wood deck applications
- Adjustable height seat pole
- Chest strap for additional body support
- Cover to protect your investment from the elements\*
- · Cycle attachment to convert to an exercise bike
- · Headrest for comfortable head support
- Pull out leg rest for additional wall clearances
- Solar charging station to conserve energy
- Transport cart for easy removal from pool side for storage\*\*

**Aqua Creek Products** 

### PREMIUM COVER

## SOLAR CHARG





Accessorize your lift with a cover to keep it looking like new and a solar charging station for an environmentally friendly power option.