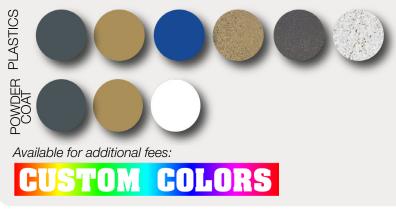

y and security you can expect from all Aqua Creek products without the bulk of other larger lifts. With its smaller footprint and field reversible design, it's easy to see why the Ranger 2 is such a popular solution for any pool's access needs. Complete with flip-up arm rests and the best warranty in the industry, you also have the freedom to customize your lift in a variety of color options!

### **FEATURES:**

- ADA Compliant & UL Safety Certified
- 350 lb (158 kg) weight capacity
- Adjustable base plate
- Field reversible
- Stainless steel construction with powder coat finish

**1** 

- Limited five (5) year warranty
- Includes 24v rechargeable battery and charger
- Ships common carrier, some assembly required
- Made in USA

### COLOR OPTIONS: 🖄

No order minimums, no additional cost:



### **PROUDLY SOLD BY:**

# **RANGER 2**

### **APPLICATIONS:**

This lift works on in-ground pools and spas. To see if the Ranger 2 works on your pool, visit our website and download the application guide, or contact our friendly sales team. This lift can also be anchored to pool decks made of concrete, pavers and even wood. Choose the appropriate anchor system for your needs. Anchors sold separately.



For access to CADs, Revit drawings and more visit our Partner Login page on our website and become an Aqua Creek partner.

## OPTIONS/ACCESSORIES: 🍰

- Anchoring options for concrete, paver, and wood deck applications
- Adjustable height seat pole
- Chest strap for additional body support
- Cover to protect your investment from the elements\*
- · Cycle attachment to convert to an exerci