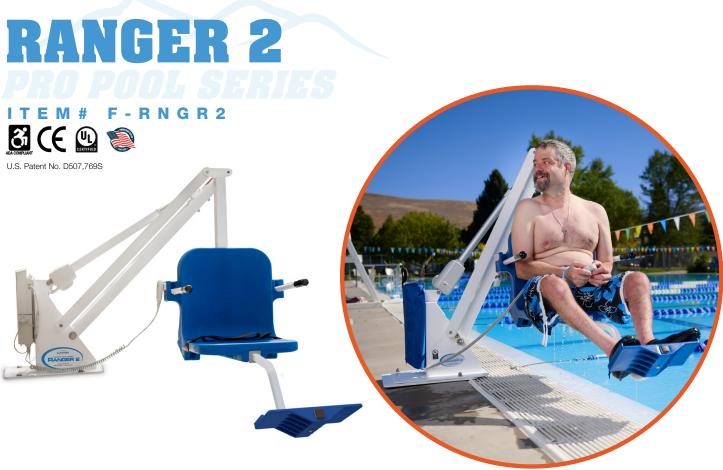

#### ABOUT

Perfect for smaller pool facilities and backyard pools, our #1 selling Ranger 2 features a sleek design, and offers effortless independent operation for the user.

This non-rotating lift glides you to your destination in a single out-and-down motion. Thoughtfully built with stainless steel durability and seamless application, the Ranger 2 brings you the dependability and security you can expect from all Aqua Creek products without the bulk of other larger lifts. With its smaller footprint and field reversible design, it's easy to see why the Ranger 2 is such a popular solution for any pool's access needs. Complete with flip-up arm rests and the best warranty in the industry, you also have the freedom to customize your lift in a variety of color options!

### **FEATURES:**

- ADA Compliant & UL Safety Certified
- 350 lb (158 kg) weight capacity
- Adjustable base plate
- Field reversible
- Stainless steel construction with powder coat finish

**1** 

- Limited five (5) year warranty
- Includes 24v rechargeable battery and charger
- Ships common carrier, some assembly required
- Made in USA

# **RANGER 2**