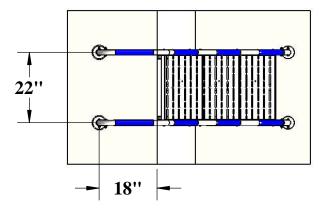

POOL DEPTH RANGE: 36" TO 42" [3'-0" TO 3'-6"]

RISER HEIGHT: 10-1/2" (TOP THREE STEPS EQUAL, LAST STEP ADJUSTABLE)

ANCHORS: BRONZE,  $\emptyset$  1.5" ID x 4" DEEP, WEDGE TYPE (NOT INCLUDED)

ANCHOR SPACING: 20" APART, 18" FROM POOL WALL (SETBACK)