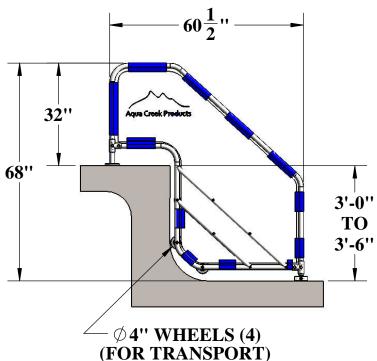

POOL DEPTH RANGE: 36" TO 42" [3'-0" TO 3'-6"]

RISER HEIGHT: 10-1/2" (TOP THREE STEPS EQUAL, LAST STEP ADJUSTABLE)

ANCHORS: BRONZE,  $\emptyset$  1.5" ID x 4" DEEP, WEDGE TYPE (NOT INCLUDED)

ANCHOR SPACING: 20" APART, 18" FROM POOL WALL (SETBACK)

WHEELS: FOUR (4) 4" DIAMETER x 1-1/2" WHEELS, PLASTIC

STEP TREADS: POLYPROPYLENE, NON-SLIP SURFACE

RISER PANELS & FEET: HIGH-DENSITY POLYETHYLENE (HDPE)

DIMENSIONS: 60-1/2" x 24" x 68" (L x W x H), RAIL HEIGHT 32"