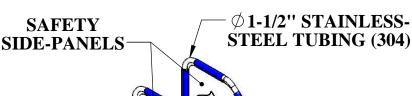

## **SPECIFICATIONS:**

FRAME MATERIAL: TYPE 316 STAINLESS STEEL

FINISH: EPOXY POWDER COAT, OFF-WHITE

SAFETY SIDE-PANELS: HEAVY-DUTY POLYESTER FABRIC

HANDRAIL SIZE:  $\emptyset$  1-1/2" OD (OUTSIDE DIAMETER)