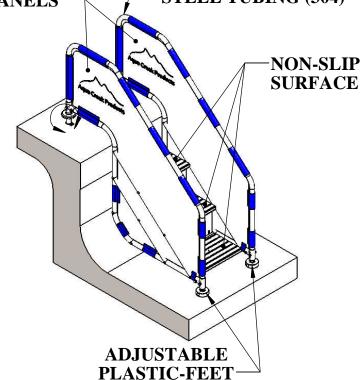

## **SPECIFICATIONS:**

FRAME MATERIAL: TYPE 316 STAINLESS STEEL

FINISH: EPOXY POWDER COAT, OFF-WHITE

SAFETY SIDE-PANELS: HEAVY-DUTY POLYESTER FABRIC

HANDRAIL SIZE:  $\emptyset$  1-1/2" OD (OUTSIDE DIAMETER)

POOL DEPTH RANGE: 36" TO 42" [3'-0" TO 3'-6"]

RISER HEIGHT: 10-1/2" (TOP THREE STEPS EQUAL, LAST STEP ADJUSTABLE)

ANCHORS: BRONZE,  $\emptyset$  1.5" ID x 4" DEEP, WEDGE TYPE (NOT INCLUDED)

ANCHOR SPACING: 20" APART, 18" FROM POOL WALL (SETBACK)

WHEELS: FOUR (4) 4" DIAMETER x 1-1/2" WHEELS, PLASTIC

STEP TREADS: POLYPROPYLENE, NON-SLIP SURFACE

RISER PANELS & FEET: HIGH-DENSITY POLYETHYLENE (HDPE)

DIMENSIONS: 60-1/2" x 24" x 68" (L x W x H), RAIL HEIGHT 32"