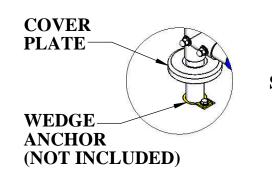

POOL DEPTH RANGE: 36" TO 42" [3'-0" TO 3'-6"]

RISER HEIGHT: 10-1/2" (TOP THREE STEPS EQUAL, LAST STEP ADJUSTABLE)

ANCHORS: BRONZE,  $\emptyset$  1.5" ID x 4" DEEP, WEDGE TYPE (NOT INCLUDED)

ANCHOR SPACING: 20" APART, 18" FROM POOL WALL (SETBACK)