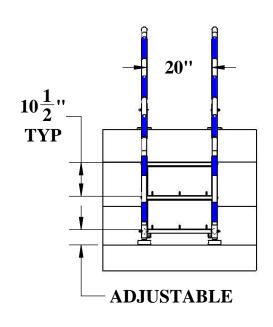

POOL DEPTH RANGE: 36" TO 42" [3'-0" TO 3'-6"]

RISER HEIGHT: 10-1/2" (TOP THREE STEPS EQUAL, LAST STEP ADJUSTABLE)

ANCHORS: BRONZE,  $\emptyset$  1.5" ID x 4" DEEP, WEDGE TYPE (NOT INCLUDED)

ANCHOR SPACING: 20" APART, 18" FROM POOL WALL (SETBACK)