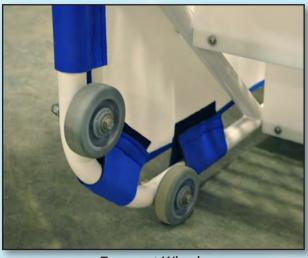

Polyester mesh side panels provide extra safety and support. Four 4 inch diameter by  $1\frac{1}{2}$  inch wide wheels make for easy transport in and out of the pool.

AVAILABLE IN 3 CONFIGURATIONS! F-3T22 – 22" Wide ADA Compliant 3 STEP (36" - 42" deep pools)

## **ANCHOR KIT:**

Pool Access Steps

• 22" Wide Configuration - Item #F-2005-22

Transport Wheels

## **FEATURES**:

- Powder coated stainless steel construction
- Easy roll 4" x 1<sup>1</sup>/<sub>2</sub>" wheels
- Polyester mesh safety panels
- 450 lb (204kg) weight capacity
- 2 year limited warranty
- Uses 1.5" ID x 4" deep bronze wedge anchors (SOLD SEPARATELY)