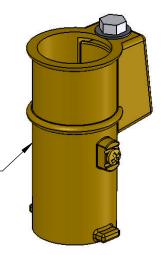

4" WEDGE ANCHOR ASSEMBLY\_ (SOLD SEPARATELY)

9889 GARRYMORE LANE MISSOULA, MT 59808 (406) 549-0769 FAX (406) 549-2602

SPECIFICATIONS ARE SUBJECT TO CHANGE WITHOUT NOTICE

| F-5T22                 |     |               |
|------------------------|-----|---------------|
| DWG #: <b>F-5T22-2</b> |     |               |
| SCALE:                 | 1:2 | DATE: 6/15/15 |
| DRAWN BY:              | KR  | REVISION: D   |