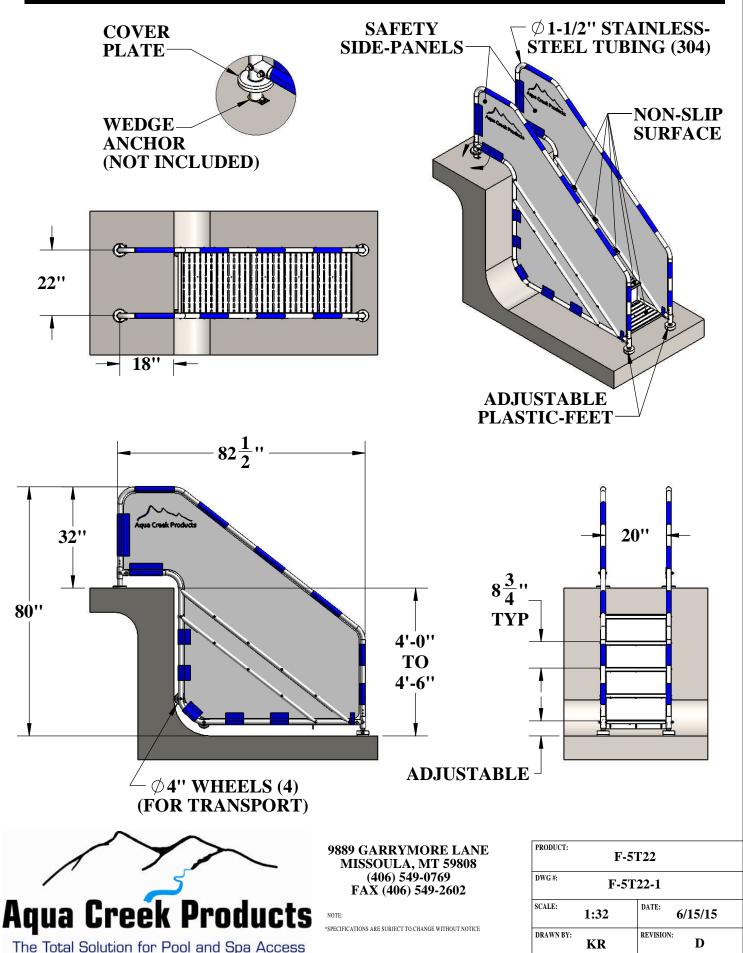

## **SPECIFICATIONS:**

FRAME MATERIAL: TYPE 316 STAINLESS STEEL

FINISH: EPOXY POWDER COAT, OFF-WHITE

SAFETY SIDE-PANELS: HEAVY-DUTY POLYESTER FABRIC

HANDRAIL SIZE: Ø 1-1/2'' OD (OUTSIDE DIAMETER)

POOL DEPTH RANGE: 48" TO 54" [4'-0" TO 4'-6"]

RISER HEIGHT: 8-3/4'' (TOP FIVE STEPS EQUAL, LAST STEP ADJUSTABLE)

ANCHORS: BRONZE,  $\phi$  1.5" ID x 4" DEEP, WEDGE TYPE (NOT INCLUDED)

ANCHOR SPACING: 32" APART, 18" FROM POOL WALL (SETBACK)

WHEELS: FOUR (4) 4" DIAMETER x 1-1/2" WHEELS, PLASTIC

STEP TREADS: POLYPROPYLENE, NON-SLIP SURFACE

**RISER PANELS & FEET: HIGH-DENSITY POLYETHYLENE (HDPE)** 

DIMENSIONS: 82-1/2" x 24" x 80" (L x W x H), RAIL HEIGHT 32"

WEIGHT: 175 LBS

WEIGHT CAPACITY: 400 LBS