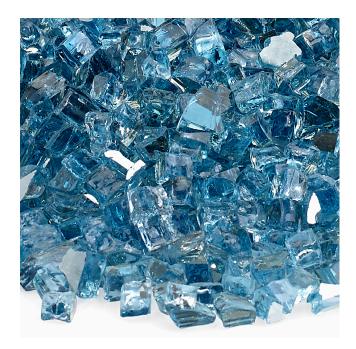

### 1/4" Pacific Blue Reflective Fire Glass

Some things in life have the power to beckon you, even when you're thousands of miles away. The ancient Pacific ocean, with its peaceful and serene blue hue, is one of those things. Now, your customers can bring the blue majesty of the Pacific ocean to their homes, with our 1/4" Pacific blue reflective fire glass.

This gorgeous blue fire glass is ideally suited for locations with water features, such as swimming pools, but will look spectacular in almost any backdrop whether used in indoor fireplaces or outdoor fire pits. When the fire feature is lit, all onlookers will be treated to a mesmerizing display as the Pacific blue reflective fire glass gleams and reflects the bright yellow flames dancing above them.

# 1/4" Pacific Blue Reflective Fire Glass Specifications

Material: Color-infused tempered glass engineered to perfection

Type: Reflective

Color: Pacific Blue

Use: In fire bowls, fire pits, and fireplaces

Size: 1/4 inch thick