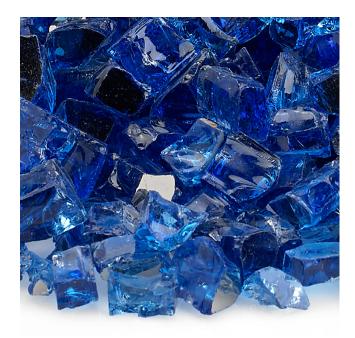

### 1/2" Cobalt Reflective Fire Glass

Deep cobalt blue, with its intense electrifying hue, is not a color for the weak of heart. It communicates daring, strength and confidence. When your customers add our 1/2" cobalt reflective fire glass to their fireplace or fire pit, they will not only be setting up an exciting fire glass display worth remembering, but also making a bold statement about their personality...

Our cobalt reflective fire glass is not only a stylish and beautiful addition to any indoor fireplace, but also a dazzling accent to any outdoor fire pit. When unlit, the cobalt color is a rich, electrifying blue, but once set aflame, the gas flames rise up through the blue, transforming it into a brilliant royal purple. The reflective property of the fire glass further enhances the resplendent display, quickly becoming the focus of all attention.

# 1/2" Cobalt Reflective Fire Glass Specifications

Material: Color-infused tempered glass processed to perfection

**Type:** Reflective

Color: Cobalt

Use: In fire bowls, fire pits, and fireplaces

Size: 1/2 inch thick