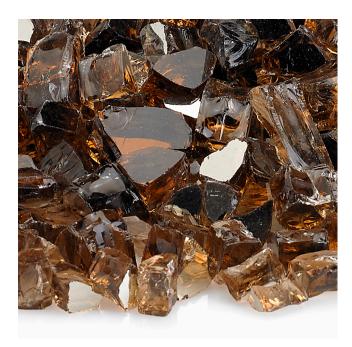

## 1/2" Copper Reflective Fire Glass

If your customers enjoy the warm and cozy glow of a good fire, then our 1/2" copper reflective fire glass will amplify the glow and help to further enhance their experience.

Our 1/2" copper reflective fire glass is the perfect choice for creating an ambient glow infused by the warm richness of copper and fire. Your customers are sure to enjoy the way the flames bounce and reflect off the edges of the beautiful glass, completely transforming and enriching the look of the surroundings, whether used in an indoor fireplace, or outdoor fire pit. In fact, even when the fire feature is unlit, this lovely glass is sure to get a lot of attention and your customers a fair share of compliments!

### 1/2" Copper Reflective Fire Glass Specifications

Material: Color-infused tempered glass processed to perfection

**Type:** Reflective

Color: Copper

**Use:** In fire bowls, fire pits, and fireplaces

Size: 1/2 inch thick