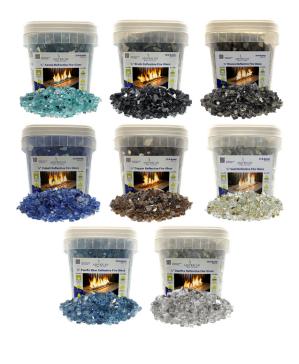

## 1/2" Reflective Fire Glass | 25 lbs (Bucket)

Product ID: AFG-AFF-RF12-25-BUCKET Weight: lbs Manufacturer: American Fire Glass

| Product Name                      | Price    |
|-----------------------------------|----------|
| 1/2" Azuria Reflective   25 lbs   | \$132.99 |
| (Bucket)                          |          |
| 1/2" Black Reflective   25 lbs    | \$132.99 |
| (Bucket)                          |          |
| 1/2" Bronze Reflective   25 lbs   | \$132.99 |
| (Bucket)                          |          |
| 1/2" Cobalt Reflective   25 lbs   | \$132.99 |
| (Bucket)                          |          |
| 1/2" Copper Reflective   25 lbs   | \$132.99 |
| (Bucket)                          |          |
| 1/2" Gold Reflective   25 lbs     | \$132.99 |
| (Bucket)                          |          |
| 1/2" Pacific Blue Reflective      | \$132.99 |
| 25 lbs (Bucket)                   |          |
| 1/2" StarFire Reflective   25 lbs | \$132.99 |
| (Bucket)                          |          |

## **Specifications**

8 of our best-selling 1/2" Reflective Fire Glass

20 piece minimum order

Can be ordered as assorted units

In-store exclusive

**Est. Arrival:** This product qualifies for same day shipping\*. Click <u>here</u> for more details.