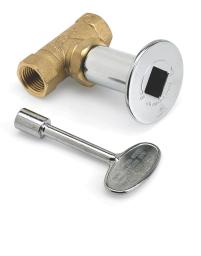

## Key Valve Description

key valves are used to provide the end user the ability to adjust the burner flame to the desired height and as a secondary means of shut-off. comes with a decorative chrome wall plate and 3" chrome gas key.

- Available in standard 1/2" and high capacity 3/4".
- Prop. 65 Warning: This product may contain compounds known to the state of California to cause cancer, birth defects, or other reproductive harm.