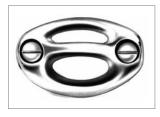

HOE2

HCA

HPRS

AGHP

| Part Number | Description                                                                                                                                      | Ctn Qty             | List Price |
|-------------|--------------------------------------------------------------------------------------------------------------------------------------------------|---------------------|------------|
| HOE2        | Chrome Plated Brass CURVED COPING MOUNT<br>Oval Rope Anchor (Set of 2 w/ ss self tap screws)                                                     | 72                  | \$ 19.88   |
| HOE2F       | Chrome Plated Brass FLAT WALL MOUNT<br>Oval Rope Anchor (Set of 2 w/ ss self tap screws, EF                                                      | 6/72<br>PDM gasket) | 19.88      |
| HOE2FB      | Chrome Plated Brass FLAT WALL MOUNT<br>Oval Rope Anchor w/ brass mounting bracket and ha<br>(Set of 2 w/ ss screws, EPDM gasket, brass mounting) |                     | 24.43      |
| HCA         | Chrome Plated Brass Cup Anchor for concrete pools.                                                                                               | 12/120              | 13.40      |
| HEBA        | Chrome Plated Brass wall mount eye with washer gasket and nut for vinyl liners. 1-3/8" long bolt                                                 | 20/200              | 12.32      |
| HPRS        | Chrome Plated Strap Type Rope Anchor used under coping for vinyl pools. 14" long                                                                 | 12/252              | 14.26      |
| HRH         | Chrome Plated Brass "S" Rope Hook<br>for 1/4"-1/2" rope                                                                                          | 500                 | 5.22       |
| AGHP52      | CLEAT Style Chrome Plated Brass Hook<br>for 3/8" & 1/2" rope w/ ss screws                                                                        | 125                 | 16.97      |
| AGHP53      | CLEAT Style Chrome Plated Brass Hook<br>for 3/4" rope w/ ss screws                                                                               | 125                 | 21.25      |