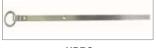

HOE2

HCA

HPRS

AGHP

| Part Number | Description                                                                                                                                      | Ctn Qty             | List Price |
|-------------|--------------------------------------------------------------------------------------------------------------------------------------------------|---------------------|------------|
| HOE2        | Chrome Plated Brass CURVED COPING MOUNT<br>Oval Rope Anchor (Set of 2 w/ ss self tap screws)                                                     | 72                  | \$ 19.88   |
| HOE2F       | Chrome Plated Brass FLAT WALL MOUNT<br>Oval Rope Anchor (Set of 2 w/ ss self tap screws, EF                                                      | 6/72<br>PDM gasket) | 19.88      |
| HOE2FB      | Chrome Plated Brass FLAT WALL MOUNT<br>Oval Rope Anchor w/ brass mounting bracket and ha<br>(Set of 2 w/ ss screws, EPDM gasket, brass mounting) |                     | 24.43      |
| HCA         | Chrome Plated Brass Cup Anchor for concrete pools.                                                                                               | 12/120              | 13.40      |
| HEBA        | Chrome Plated Brass wall mount eye with washer gasket and nut for vinyl liners. 1-3/8" long bolt                                                 | 20/200              | 12.32      |
| HPRS        | Chrome Plated Strap Type Rope Anchor used under coping for vinyl pools. 14" long                                                                 | 12/252              | 14.26      |
| HRH         | Chrome Plated Brass "S" Rope Hook<br>for 1/4"-1/2" rope                                                                                          | 500                 | 5.22       |
| AGHP52      | CLEAT Style Chrome Plated Brass Hook<br>for 3/8" & 1/2" rope w/ ss screws                                                                        | 125                 | 16.97      |
| AGHP53      | CLEAT Style Chrome Plated Brass Hook<br>for 3/4" rope w/ ss screws                                                                               | 125                 | 21.25      |