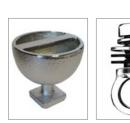

HOE2

HCA

HPRS

AGHP

| Part Number | Description                                                                                                                                      | Ctn Qty             | List Price |
|-------------|--------------------------------------------------------------------------------------------------------------------------------------------------|---------------------|------------|
| HOE2        | Chrome Plated Brass CURVED COPING MOUNT<br>Oval Rope Anchor (Set of 2 w/ ss self tap screws)                                                     | 72                  | \$ 19.88   |
| HOE2F       | Chrome Plated Brass FLAT WALL MOUNT<br>Oval Rope Anchor (Set of 2 w/ ss self tap screws, EF                                                      | 6/72<br>PDM gasket) | 19.88      |
| HOE2FB      | Chrome Plated Brass FLAT WALL MOUNT<br>Oval Rope Anchor w/ brass mounting bracket and ha<br>(Set of 2 w/ ss screws, EPDM gasket, brass mounting) |                     | 24.43      |
| HCA         | Chrome Plated Brass Cup Anchor for concrete pools.                                                                                               | 12/120              | 13.40      |
| HEBA        | Chrome Plated Brass wall mount eye with washer gasket and nut for vinyl liners. 1-3/8" long bolt                                                 | 20/200              | 12.32      |
| HPRS        | Chrome Plated Strap Type Rope Anchor used under coping for vinyl pools. 14" long                                                                 | 12/252              | 14.26      |
| HRH         | Chrome Plated Brass "S" Rope Hook<br>for 1/4"-1/2" rope                                                                                          | 500                 | 5.22       |
| AGHP52      | CLEAT Style Chrome Plated Brass Hook<br>for 3/8" & 1/2" rope w/ ss screws                                                                        | 125                 | 16.97      |
| AGHP53      | CLEAT Style Chrome Plated Brass Hook<br>for 3/4" rope w/ ss screws                                                                               | 125                 | 21.25      |