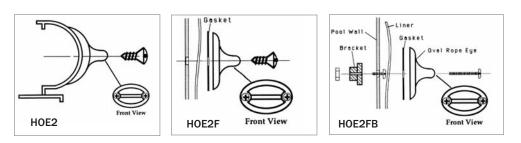

HOE2

HCA

HPRS

AGHP

| Part Number | Description                                                                                                                                      | Ctn Qty             | List Price |
|-------------|--------------------------------------------------------------------------------------------------------------------------------------------------|---------------------|------------|
| HOE2        | Chrome Plated Brass CURVED COPING MOUNT<br>Oval Rope Anchor (Set of 2 w/ ss self tap screws)                                                     | 72                  | \$ 19.88   |
| HOE2F       | Chrome Plated Brass FLAT WALL MOUNT<br>Oval Rope Anchor (Set of 2 w/ ss self tap screws, EF                                                      | 6/72<br>PDM gasket) | 19.88      |
| HOE2FB      | Chrome Plated Brass FLAT WALL MOUNT<br>Oval Rope Anchor w/ brass mounting bracket and ha<br>(Set of 2 w/ ss screws, EPDM gasket, brass mounting) |                     | 24.43      |
| HCA         | Chrome Plated Brass Cup Anchor for concrete pools.                                                                                               | 12/120              | 13.40      |
| HEBA        | Chrome Plated Brass wall mount eye with washer gasket and nut for vinyl liners. 1-3/8" long bolt                                                 | 20/200              | 12.32      |
| HPRS        | Chrome Plated Strap Type Rope Anchor used under coping for vinyl pools. 14" long                                                                 | 12/252              | 14.26      |
| HRH         | Chrome Plated Brass "S" Rope Hook<br>for 1/4"-1/2" rope                                                                                          | 500                 | 5.22       |
| AGHP52      | CLEAT Style Chrome Plated Brass Hook<br>for 3/8" & 1/2" rope w/ ss screws                                                                        | 125                 | 16.97      |
| AGHP53      | CLEAT Style Chrome Plated Brass Hook<br>for 3/4" rope w/ ss screws                                                                               | 125                 | 21.25      |