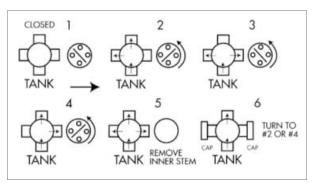

## **Diverter Valve Features:**

- For septic tank leach fields.
- Made of tough molded plastic that will not shatter, bend, rust or corrode.
- Light in weight, easier to handle and less expensive to ship.
- Stem flow may be controlled to individual or up to 3 fields in any combination. With a 3-way stem, flow may be diverted to any two outlets. To allow flow through all outlets, the valve stem may be removed from the assembly.
- ABS is IAPMO listed.