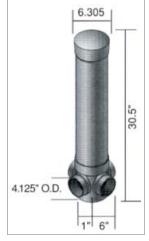

## **Diverter Valve Features:**

- For septic tank leach fields.
- Made of tough molded plastic that will not shatter, bend, rust or corrode.
- Light in weight, easier to handle and less expensive to ship.
- Stem flow may be controlled to individual or up to 3 fields in any combination. With a 3-way stem, flow may be diverted to any two outlets. To allow flow through all outlets, the valve stem may be removed from the assembly.
- ABS is IAPMO listed.

| Part Number | Description                  | Ctn Qty | List Price |
|-------------|------------------------------|---------|------------|
|             |                              |         |            |
| 575         | 4" ABS Diverter Valve, Black | 4       | \$ 259.95  |
| 575P        | 4" PVC Diverter Valve, White | 4       | 257.15     |