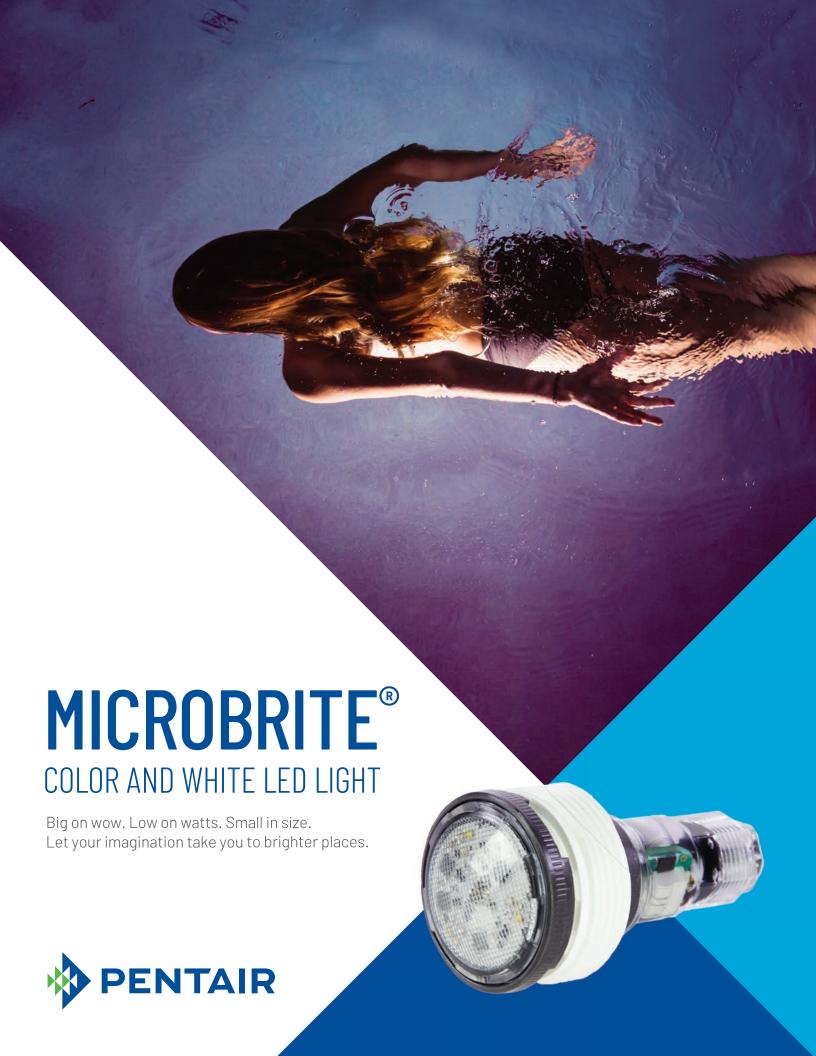

# The brightest, most compact LED lights in the swimosphere.

Whether you're upgrading an older lighting system or building a new pool or spa, MicroBrite Color and White LED Lights give you the freedom to add dynamic, energy-efficient, uniform lighting in pool places you never thought possible.

### Total pool lighting package. In a small package.

Exceptional brilliance, lighting uniformity, and amazing colors. From a light just 3.5 inches long.

### Instant eye-pop in hard-to-light places.

Fits into narrow walls and tight spaces. In water as shallow as four inches.