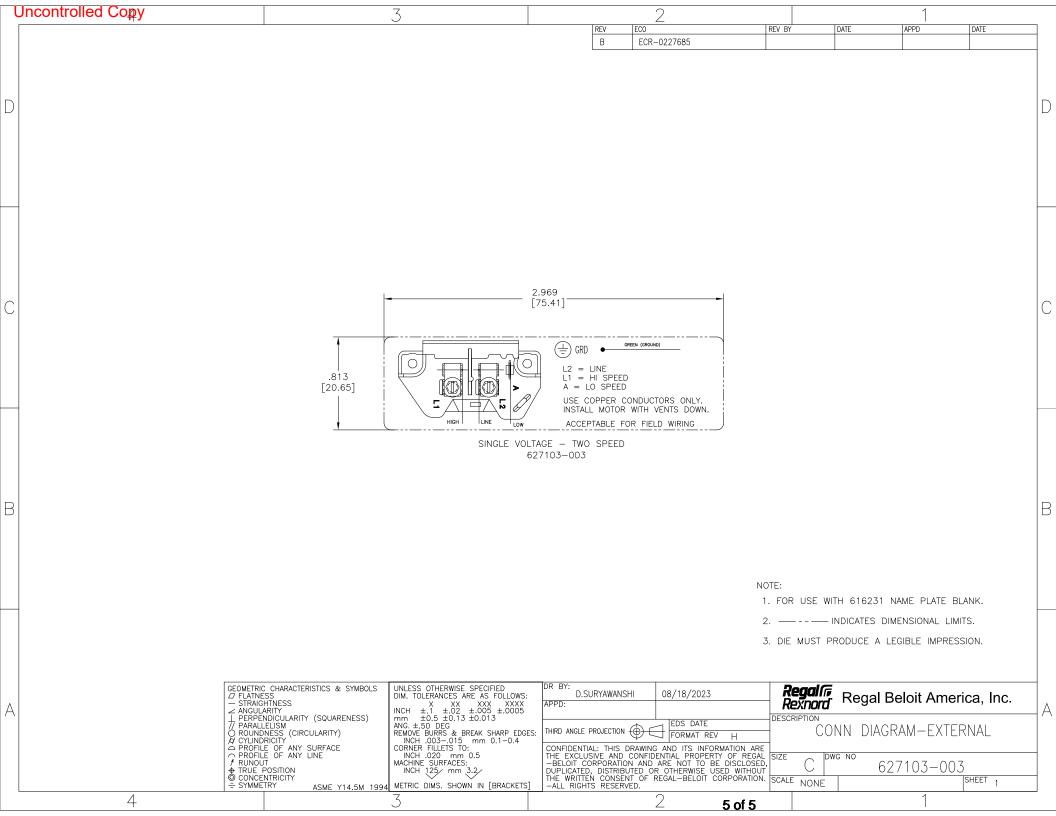

## **Technical Specifications**

| Electrical Type    | Psc Low Speed, Cap Start High Speed | Starting Method       | Across The Line           |
|--------------------|-------------------------------------|-----------------------|---------------------------|
| Poles              | 2                                   | Rotation              | Counterclockwise Pump End |
| Mounting           | Thru Bolt                           | Motor Orientation     | Horizontal                |
| Drive End Bearing  | Ball                                | Opp Drive End Bearing | Ball                      |
| Frame Material     | Rolled Steel                        | Shaft Type            | 3/8 Threaded              |
| Overall Length     | 12.67 in                            | Frame Length          | 8.00 in                   |
| Shaft Diameter     | 0.500 in                            | Shaft Extension       | 2.372 in                  |
| Connection Drawing | 627103-003                          | Outline Drawing       | SDS1102-S01               |