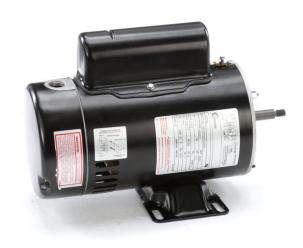

## PRODUCT INFORMATION PACKET

Model No: SDS1102 Catalog No: SDS1102

Pool Pump Motor, 1.0/.12 HP, 1 Ph, 60 Hz, 115 V, 3600 RPM, 56Z Frame, ODP

Regal and Century are trademarks of Regal Rexnord Corporation or one of its affiliated companies. ©2023 Regal Rexnord Corporation, All Rights Reserved. MC017097E

## Nameplate Specifications

| Phase               | 1             | Output HP        | 1.0/.12 Hp      |  |
|---------------------|---------------|------------------|-----------------|--|
| Output KW           | 0.75 kW       | Voltage          | 115 V           |  |
| Speed               | 3450/1725 rpm | Service Factor   | 1               |  |
| Frame               | 56Z           | Enclosure        | Open Drip Proof |  |
| Thermal Protection  | Automatic     | Efficiency       | 66 %            |  |
| Ambient Temperature | 50 °C         | Frequency        | 60 Hz           |  |
| Current             | 10.4/3.6 A    | Duty             | Continuous      |  |
| Insulation Class    | В             | UL               | Recognized      |  |
| CSA                 | N             | Number of Speeds | 2               |  |
|                     |               |                  |                 |  |

## **Technical Specifications**

| Electrical Type    | Psc Low Speed, Cap Start High Speed | Starting Method       | Across The Line           |
|--------------------|-------------------------------------|-----------------------|---------------------------|
| Poles              | 2                                   | Rotation              | Counterclockwise Pump End |
| Mounting           | Thru Bolt                           | Motor Orientation     | Horizontal                |
| Drive End Bearing  | Ball                                | Opp Drive End Bearing | Ball                      |
| Frame Material     | Rolled Steel                        | Shaft Type            | 3/8 Threaded              |
| Overall Length     | 12.67 in                            | Frame Length          | 8.00 in                   |
| Shaft Diameter     | 0.500 in                            | Shaft Extension       | 2.372 in                  |
| Connection Drawing | 627103-003                          | Outline Drawing       | SDS1102-S01               |