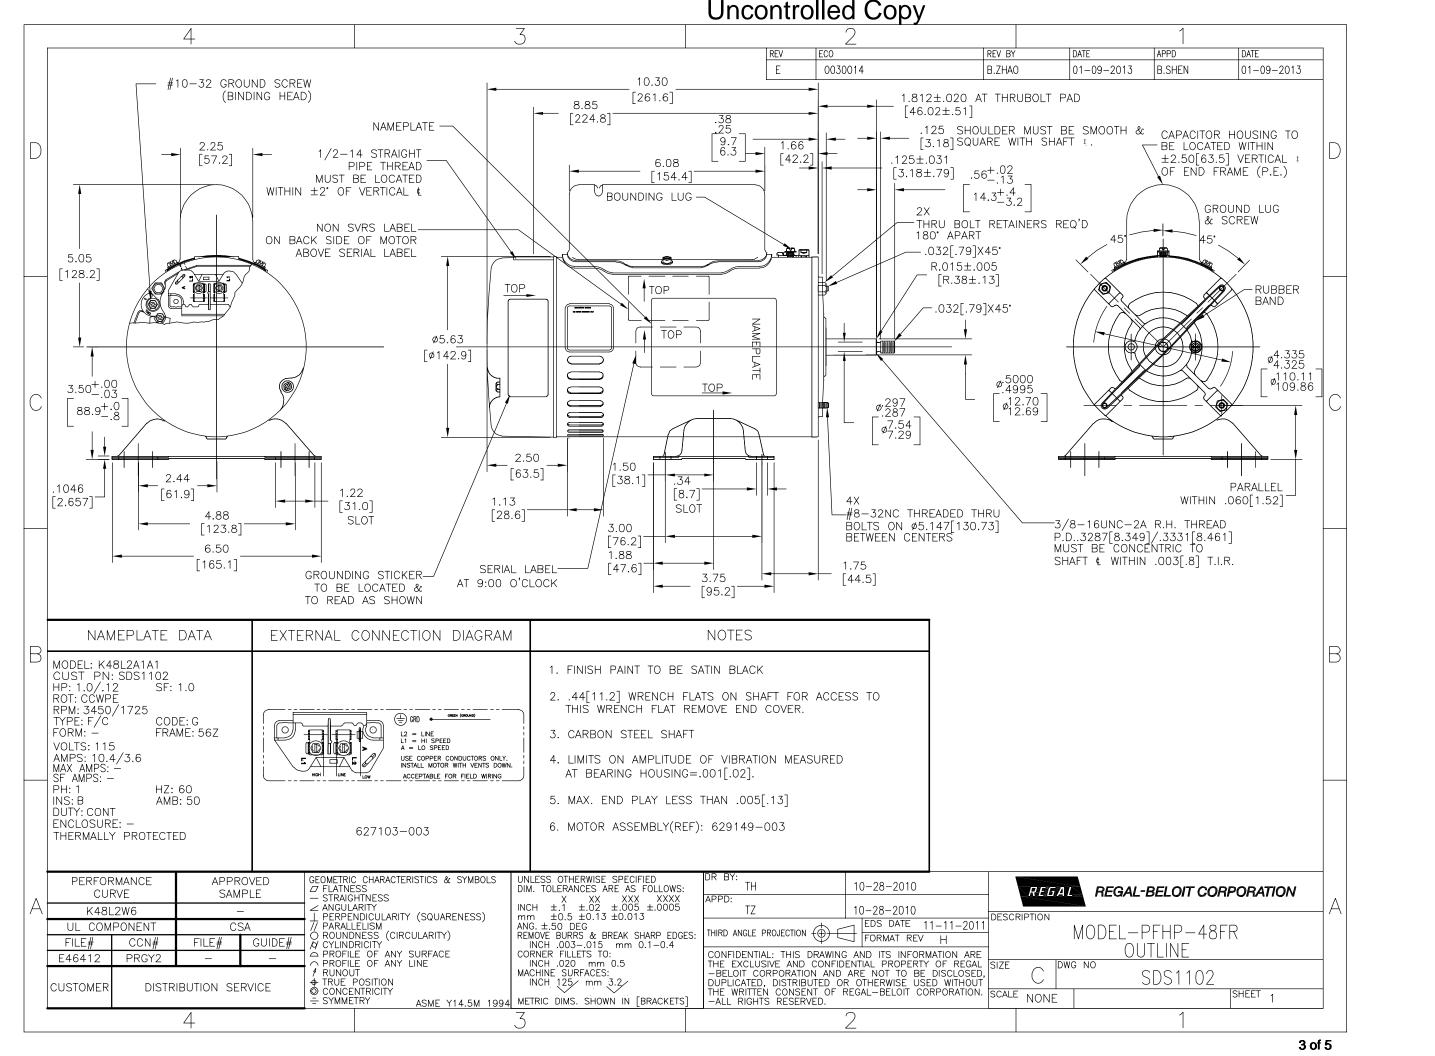

## Nameplate Specifications

| Phase               | 1             | Output HP        | 1.0/.12 Hp      |  |
|---------------------|---------------|------------------|-----------------|--|
| Output KW           | 0.75 kW       | Voltage          | 115 V           |  |
| Speed               | 3450/1725 rpm | Service Factor   | 1               |  |
| Frame               | 56Z           | Enclosure        | Open Drip Proof |  |
| Thermal Protection  | Automatic     | Efficiency       | 66 %            |  |
| Ambient Temperature | 50 °C         | Frequency        | 60 Hz           |  |
| Current             | 10.4/3.6 A    | Duty             | Continuous      |  |
| Insulation Class    | В             | UL               | Recognized      |  |
| CSA                 | N             | Number of Speeds | 2               |  |
|                     |               |                  |                 |  |

## **Technical Specifications**

| Electrical Type    | Psc Low Speed, Cap Start High Speed | Starting Method       | Across The Line           |
|--------------------|-------------------------------------|-----------------------|---------------------------|
| Poles              | 2                                   | Rotation              | Counterclockwise Pump End |
| Mounting           | Thru Bolt                           | Motor Orientation     | Horizontal                |
| Drive End Bearing  | Ball                                | Opp Drive End Bearing | Ball                      |
| Frame Material     | Rolled Steel                        | Shaft Type            | 3/8 Threaded              |
| Overall Length     | 12.67 in                            | Frame Length          | 8.00 in                   |
| Shaft Diameter     | 0.500 in                            | Shaft Extension       | 2.372 in                  |
| Connection Drawing | 627103-003                          | Outline Drawing       | SDS1102-S01               |