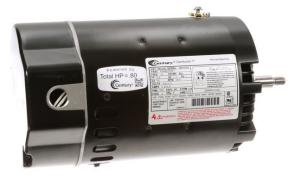

## **PRODUCT INFORMATION PACKET**

Model No: HBC080 Catalog No: HBC080 0.8 HP Pool Pump Motor, 1 phase, 3600 RPM, 230/115 V, 56J Frame, ODP

Regal and are trademarks of Regal Rexnord Corporation or one of its affiliated companies. ©2022 Regal Rexnord Corporation, All Rights Reserved. MC017097E

Product Information Packet: Model No: HBC080, Catalog No: HBC080 0.8 HP Pool Pump Motor, 1 phase, 3600 RPM, 230/115 V, 56J Frame, ODP

## Nameplate Specifications

| Output HP          | 0.8 Hp              | Output KW           | 0.60 kW    |  |
|--------------------|---------------------|---------------------|------------|--|
| Frequency          | 60 Hz               | Voltage             | 230/115 V  |  |
| Current            | SF 4.4/8.8 A        | Speed               | 3450 rpm   |  |
| Service Factor     | 1                   | Phase               | 1          |  |
| Duty               | Continuous          | Insulation Class    | F          |  |
| Frame              | 56J                 | Enclosure           | Drip Proof |  |
| Thermal Protection | Thermally Protected | Ambient Temperature | 50 °C      |  |
| UL                 | Recognized          | CSA                 | Y          |  |
| Number of Speeds   | 1                   |                     |            |  |

## **Technical Specifications**

| Electrical Type       | Permanent Split Capacitor, Single Or Dual<br>Voltage | Poles              | 2            |
|-----------------------|------------------------------------------------------|--------------------|--------------|
| Rotation              | Counterclockwise Pump End                            | Mounting           | Round        |
| Motor Orientation     | Horizontal                                           | Drive End Bearing  | Ball         |
| Opp Drive End Bearing | Ball                                                 | Frame Material     | Rolled Steel |
| Shaft Type            | 7/16 Thread                                          | Overall Length     | 12.73 in     |
| Frame Length          | 6.76 in                                              | Shaft Diameter     | 0.625 in     |
| Shaft Extension       | 2.57 in                                              |                    |              |
| Outline Drawing       | HBC080-S01                                           | Connection Drawing | 17887301     |