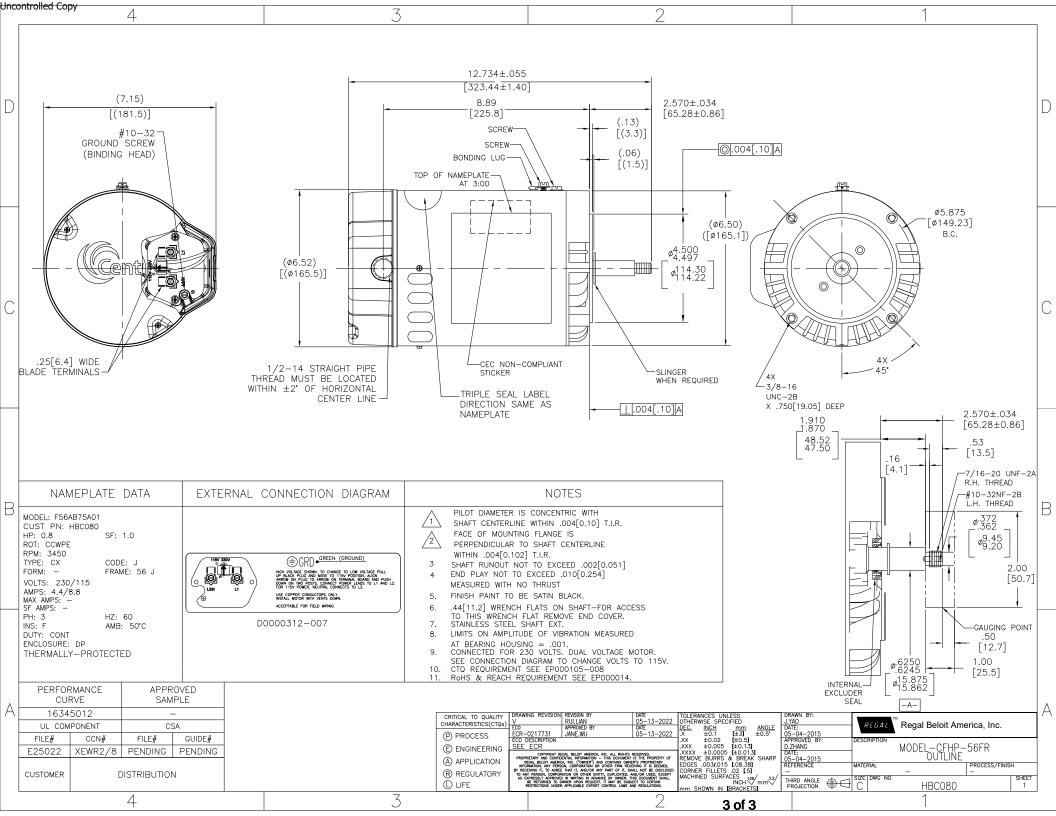

## Nameplate Specifications

| Output HP          | 0.8 Hp              | Output KW           | 0.60 kW    |  |
|--------------------|---------------------|---------------------|------------|--|
| Frequency          | 60 Hz               | Voltage             | 230/115 V  |  |
| Current            | SF 4.4/8.8 A        | Speed               | 3450 rpm   |  |
| Service Factor     | 1                   | Phase               | 1          |  |
| Duty               | Continuous          | Insulation Class    | F          |  |
| Frame              | 56J                 | Enclosure           | Drip Proof |  |
| Thermal Protection | Thermally Protected | Ambient Temperature | 50 °C      |  |
| UL                 | Recognized          | CSA                 | Y          |  |
| Number of Speeds   | 1                   |                     |            |  |

## **Technical Specifications**

| Electrical Type       | Permanent Split Capacitor, Single Or Dual<br>Voltage | Poles              | 2            |
|-----------------------|------------------------------------------------------|--------------------|--------------|
| Rotation              | Counterclockwise Pump End                            | Mounting           | Round        |
| Motor Orientation     | Horizontal                                           | Drive End Bearing  | Ball         |
| Opp Drive End Bearing | Ball                                                 | Frame Material     | Rolled Steel |
| Shaft Type            | 7/16 Thread                                          | Overall Length     | 12.73 in     |
| Frame Length          | 6.76 in                                              | Shaft Diameter     | 0.625 in     |
| Shaft Extension       | 2.57 in                                              |                    |              |
| Outline Drawing       | HBC080-S01                                           | Connection Drawing | 17887301     |