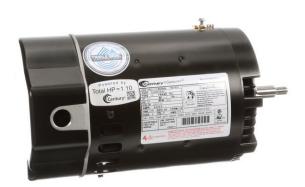

## PRODUCT INFORMATION PACKET

Model No: HBC110 Catalog No: HBC110

1.1 HP Pool Pump Motor, 1 phase, 3600 RPM, 230/115 V, 56J Frame, ODP

Regal and are trademarks of Regal Rexnord Corporation or one of its affiliated companies.

## Nameplate Specifications

|                     | 230/115 V<br>3450 rpm<br>1     |
|---------------------|--------------------------------|
| ·                   | 3450 rpm<br>1                  |
| Phase               | 1                              |
|                     |                                |
| nsulation Class     | F                              |
| Enclosure           | Drip Proof                     |
| Ambient Temperature | 50 °C                          |
| CSA                 | Υ                              |
|                     |                                |
| En<br>An            | nclosure<br>nbient Temperature |

## **Technical Specifications**

| Electrical Type   | Permanent Split Capacitor, Single Or Dual Voltage | Starting Method       | Across The Line           |
|-------------------|---------------------------------------------------|-----------------------|---------------------------|
| Poles             | 2                                                 | Rotation              | Counterclockwise Pump End |
| Mounting          | Round                                             | Motor Orientation     | Horizontal                |
| Drive End Bearing | Ball                                              | Opp Drive End Bearing | Ball                      |
| Frame Material    | Rolled Steel                                      | Shaft Type            | 7/16 Thread               |
| Overall Length    | 12.73 in                                          | Frame Length          | 6.38 in                   |
| Shaft Diameter    | 0.625 in                                          | Shaft Extension       | 2.57 in                   |
| Outline Drawing   | HBC110-S01                                        | Connection Drawing    | DD0000312-001             |