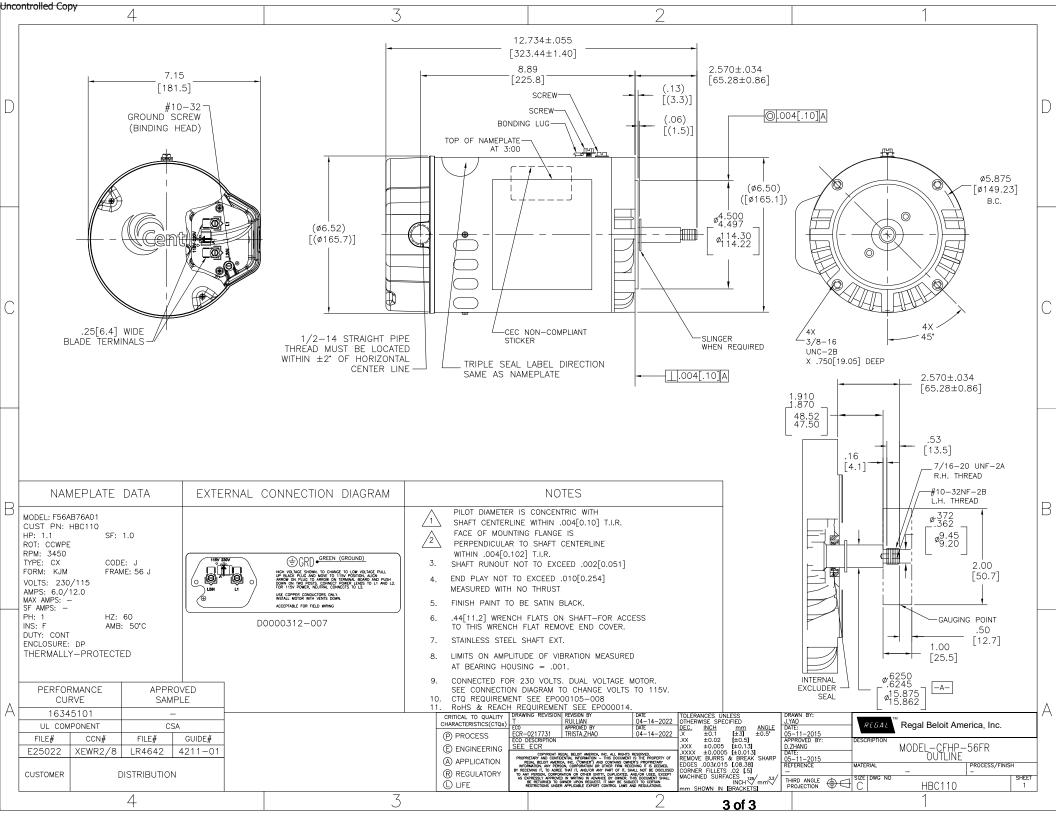

## **Technical Specifications**

| Electrical Type   | Permanent Split Capacitor, Single Or Dual Voltage | Starting Method       | Across The Line           |
|-------------------|---------------------------------------------------|-----------------------|---------------------------|
| Poles             | 2                                                 | Rotation              | Counterclockwise Pump End |
| Mounting          | Round                                             | Motor Orientation     | Horizontal                |
| Drive End Bearing | Ball                                              | Opp Drive End Bearing | Ball                      |
| Frame Material    | Rolled Steel                                      | Shaft Type            | 7/16 Thread               |
| Overall Length    | 12.73 in                                          | Frame Length          | 6.38 in                   |
| Shaft Diameter    | 0.625 in                                          | Shaft Extension       | 2.57 in                   |
| Outline Drawing   | HBC110-S01                                        | Connection Drawing    | DD0000312-001             |