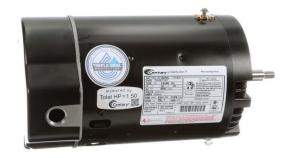

## **PRODUCT INFORMATION PACKET**

Model No: HBC150 Catalog No: HBC150 1.5 HP Pool Pump Motor, 1 phase, 3600 RPM, 230/115 V, 56J Frame, ODP

Regal and are trademarks of Regal Rexnord Corporation or one of its affiliated companies. ©2022 Regal Rexnord Corporation, All Rights Reserved. MC017097E

Product Information Packet: Model No: HBC150, Catalog No: HBC150 1.5 HP Pool Pump Motor, 1 phase, 3600 RPM, 230/115 V, 56J Frame, ODP

## Nameplate Specifications

| Output HP          | 1.5 Нр              | Output KW           | 1.1 kW     |
|--------------------|---------------------|---------------------|------------|
| Frequency          | 60 Hz               | Voltage             | 230/115 V  |
| Current            | SF 7.2/14.4 A       | Speed               | 3450 rpm   |
| Service Factor     | 1                   | Phase               | 1          |
| Duty               | Continuous          | Insulation Class    | F          |
| Frame              | M56J                | Enclosure           | Drip Proof |
| Thermal Protection | Thermally Protected | Ambient Temperature | 50 °C      |
| UL                 | Recognized          | CSA                 | Y          |
| Number of Speeds   | 1                   |                     |            |

## **Technical Specifications**

| Electrical Type       | Permanent Split Capacitor, Single Or Dual Voltage | Poles              | 2                |
|-----------------------|---------------------------------------------------|--------------------|------------------|
| Rotation              | Counterclockwise Pump End                         | Mounting           | Round            |
| Motor Orientation     | Horizontal                                        | Drive End Bearing  | Ball             |
| Opp Drive End Bearing | Ball                                              | Frame Material     | Rolled Steel     |
| Shaft Type            | 7/16 Thread                                       | Overall Length     | 13.11 in         |
| Frame Length          | 6.75 in                                           | Shaft Diameter     | 0.625 in         |
| Shaft Extension       | 2.57 in                                           |                    |                  |
| Outline Drawing       | HBC150-S01                                        | Connection Drawing | D0000312-001.PCX |