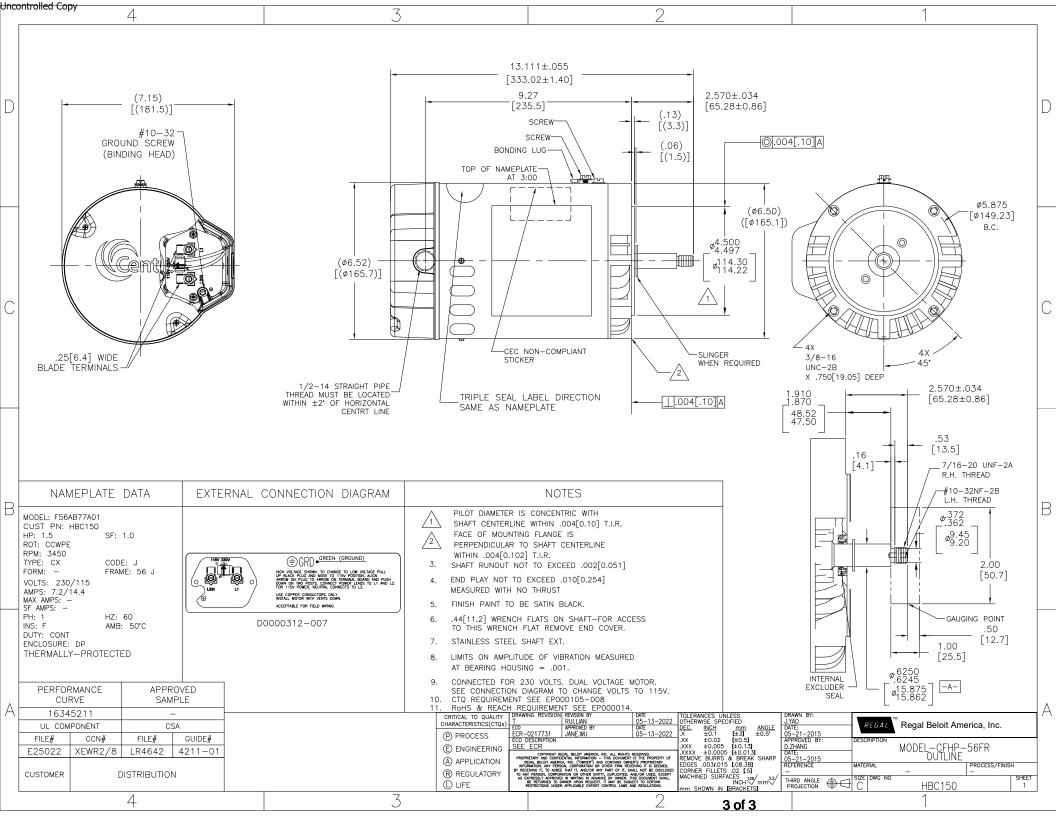

## **Technical Specifications**

| Electrical Type       | Permanent Split Capacitor, Single Or Dual Voltage | Poles              | 2                |
|-----------------------|---------------------------------------------------|--------------------|------------------|
| Rotation              | Counterclockwise Pump End                         | Mounting           | Round            |
| Motor Orientation     | Horizontal                                        | Drive End Bearing  | Ball             |
| Opp Drive End Bearing | Ball                                              | Frame Material     | Rolled Steel     |
| Shaft Type            | 7/16 Thread                                       | Overall Length     | 13.11 in         |
| Frame Length          | 6.75 in                                           | Shaft Diameter     | 0.625 in         |
| Shaft Extension       | 2.57 in                                           |                    |                  |
| Outline Drawing       | HBC150-S01                                        | Connection Drawing | D0000312-001.PCX |