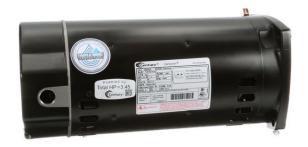

## **PRODUCT INFORMATION PACKET**

Model No: HBQ345 Catalog No: HBQ345 3.45 HP Pool Pump Motor, 1 phase, 3600 RPM, 208-230 V, 56Y Frame, ODP

Regal and are trademarks of Regal Rexnord Corporation or one of its affiliated companies. ©2022 Regal Rexnord Corporation, All Rights Reserved. MC017097E

Product Information Packet: Model No: HBQ345, Catalog No: HBQ345 3.45 HP Pool Pump Motor, 1 phase, 3600 RPM, 208-230 V, 56Y Frame, ODP