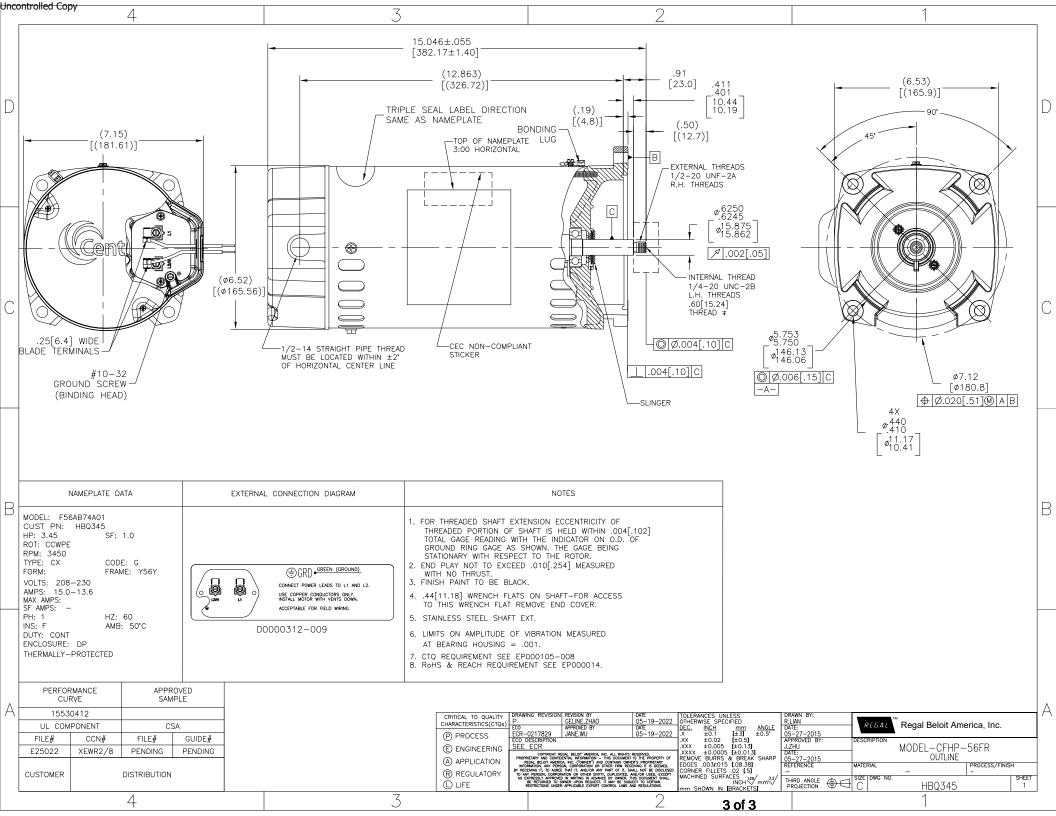

## Nameplate Specifications

| Output HP      | 3.45 Hp            | Output KW                     | 2.6 kW                   |  |
|----------------|--------------------|-------------------------------|--------------------------|--|
| Frequency      | 60 Hz              | Voltage                       | 208-230 V                |  |
| Current        | 15.0-13.6 A        | Speed                         | 3450 rpm                 |  |
| Service Factor | 1                  | Phase                         | 1                        |  |
|                |                    |                               |                          |  |
| Duty           | Continuous         | Insulation Class              | F                        |  |
| Duty<br>Frame  | Continuous<br>Y56Y | Insulation Class<br>Enclosure | F<br>Drip Proof          |  |
|                |                    |                               | F<br>Drip Proof<br>50 °C |  |

## **Technical Specifications**

| Electrical Type       | Permanent Split Capacitor, Single Or Dual Voltage | Poles             | 2            |
|-----------------------|---------------------------------------------------|-------------------|--------------|
| Rotation              | Counterclockwise Pump End                         | Mounting          | Round        |
| Motor Orientation     | Horizontal                                        | Drive End Bearing | Ball Brg     |
| Opp Drive End Bearing | Ball                                              | Frame Material    | Rolled Steel |
| Shaft Type            | 1/2 Thread                                        | Overall Length    | 15.05 in     |
| Shaft Diameter        | 0.500 in                                          |                   |              |
| Outline Drawing       | HBQ345-S01                                        |                   |              |