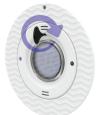

Adjust-A-Beam®
Technology
Adjustable angle up to
20 degrees.

Quick-Connect Cord (Sold separately)

For simple installation and replacement