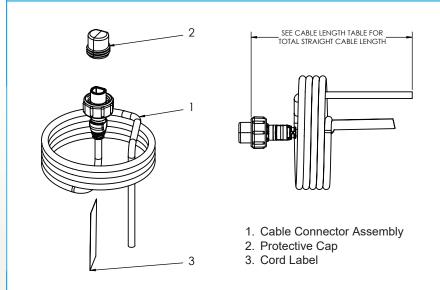

## LITE STAR® LIGHT CORD ASSEMBLY

## Waterproof durable and reliable cord assembly

#### **FEATURES**

For simple installation and replacement

Waterproof connection

Includes protective cap

Compatible with all LiteStar® models

1 per case

Part # LSA14-050 (50 feet)
Part # LSA14-100 (100 feet)
Part # LSA14-150 (150 feet)