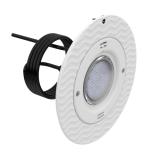

#### Retrofits over standard large light niches

Shown with Quick-Connect Cord (Sold separately)

\* Does not include niche housing

Part # LS1xx-PN-BLUE (Blue Light)
Part # LS1xx-PN-WHITE (White Light)
Part # LS1xx-PN-MULTI (RGBW Color Light)

Adjust-A-Beam®
Technology
Adjustable angle up to
20 degrees.

Quick-Connect Cord (Sold separately)

For simple installation and replacement