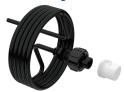

## Waterproof durable and reliable cord assembly

#### **FEATURES**

For simple installation and replacement

Waterproof connection

Includes protective cap

Compatible with all LiteStar® models

1 per case

Part # LSA14-050 (50 feet)
Part # LSA14-100 (100 feet)
Part # LSA14-150 (150 feet)