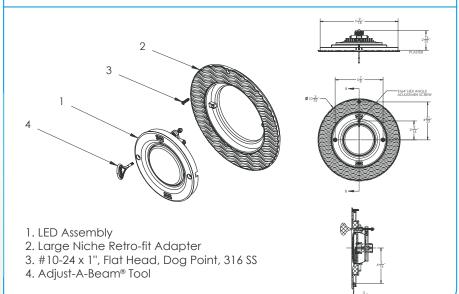

#### **FEATURES**

Retrofits over standard large light niches

The angle of the light can be adjusted up to 20 degrees

Adjustable to reduce surface glare and optimize lighting for any depth pool.

Bright and efficient low voltage LED light

#### Retrofits over standard large light niches

Shown with Quick-Connect Cord (Sold separately)

\* Does not include niche housing

Part # LS1xx-PN-BLUE (Blue Light)
Part # LS1xx-PN-WHITE (White Light)
Part # LS1xx-PN-MULTI (RGBW Color Light)

Adjust-A-Beam®
Technology
Adjustable angle up to
20 degrees.

Quick-Connect Cord (Sold separately)

For simple installation and replacement