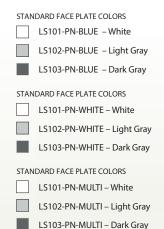

Available with blue or white LEDs

Blue and white light: 12V/9W RGBW light: 12V/17W

1 per case

U.S. Patents www.aquastarpoolproducts.com/patents

#### Retrofits over standard large light niches

Shown with Quick-Connect Cord (Sold separately)

\* Does not include niche housing

Part # LS1xx-PN-BLUE (Blue Light)
Part # LS1xx-PN-WHITE (White Light)
Part # LS1xx-PN-MULTI (RGBW Color Light)