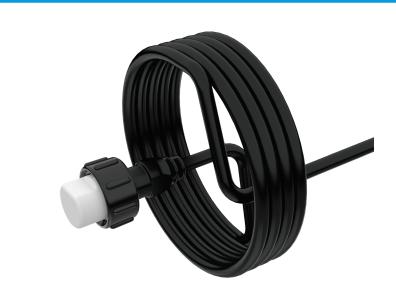

## LITE STAR® LIGHT CORD ASSEMBLY

## Waterproof durable and reliable cord assembly

#### **FEATURES**

For simple installation and replacement

Waterproof connection

Includes protective cap

Compatible with all LiteStar® models

1 per case

Part # LSA14-050 (50 feet)
Part # LSA14-100 (100 feet)
Part # LSA14-150 (150 feet)