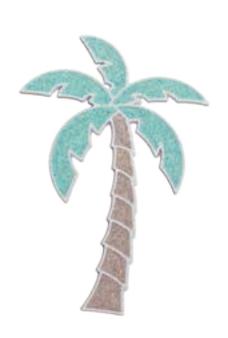

Palm Tree Frame FUN IN THE SUN

Size:

8" x 11<sup>5</sup>/<sub>8</sub>" small 12<sup>3</sup>/<sub>16</sub>" x 17<sup>3</sup>/<sub>4</sub>" medium

Small filled frame: part # F2026-01 Medium filled frame: part # F2027-01 1 per case

See pages 148-151 for unfilled frames

U.S. and foreign patents pending

White frame filled