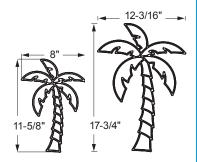

Palm Tree Frame FUN IN THE SUN

Size:

8" x 11<sup>5</sup>/<sub>8</sub>" small 12<sup>3</sup>/<sub>16</sub>" x 17<sup>3</sup>/<sub>4</sub>" medium

Small filled frame: part # F2026-01 Medium filled frame: part # F2027-01 1 per case