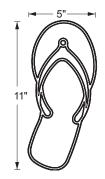

Sandal Frame FUN IN THE SUN

Size: 5" x 11"

Filled frame: part # F2028-01 Set of 2 / 1 set per case

See pages 148-151 for unfilled frames

U.S. and foreign patents pending

White frame filled