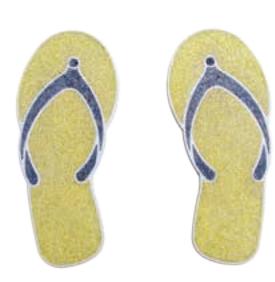

Sandal Frame FUN IN THE SUN

Size: 5" x 11"

Filled frame: part # F2028-01 Set of 2 / 1 set per case

See pages 148-151 for unfilled frames

U.S. and foreign patents pending

White frame filled