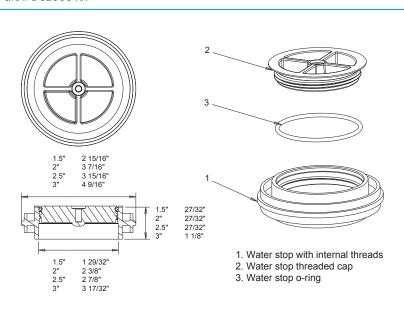

## AQUASTOP® PIPE SLEEVE WITH THREADED SLURRY SEAL CAP AND O-RING $1\frac{1}{2}$ " / 2" / $2\frac{1}{2}$ " / 3"

## **FEATURES**

Similar to original AquaStop® pipe sleeve (see p/n WSxxx) except engineered with additional female thread for polypropylene cap and gasket seal

Excess glue will not stick to polypropylene cap

Apply with PVC glue to drain pipe prior to pool finish with cap attached to prevent slurry from going into pipes (remove cap after pool finish and acid wash)

AquaStop® pipe sleeve prevents leaks after start-up

Helps avoid costly repairs

Available in four sizes

Manufactured from engineered PVC and polypropylene materials

250 per case

Additional size suffix: 1" - 1, 1½" - 1.5, 2" - 2, ½" - 2.5, 3" - BCR2000-3

## Part # BC2000-xx