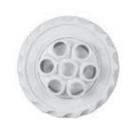

### 2½" Gunite Massage Jet Barrel

#### **Features**

Rotates for massage therapy

Clean scallop design

Adjustable front flange

Threaded for easy assembly

Interchangeable with most popular brands

Fits ATHxx and ATGxxx housing

Part # ATGB5xx