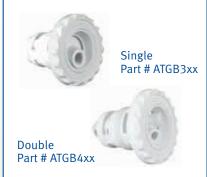

## 2½" Gunite Rotational Jet Barrel (Single / Double)

#### **Features**

Clean scallop design

Adjustable front flange

Threaded for easy assembly

Interchangeable with most popular brands

Fits ATHxx and ATGxxx housing