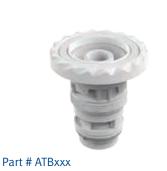

## AquaThunder Jet Barrel

#### **Features**

Clean scallop design

Adjustable front flange

Threaded for easy assembly

Made from ABS engineering grade resin

Interchangeable with most popular brands

Fits ATHxx and ATGxxx housing