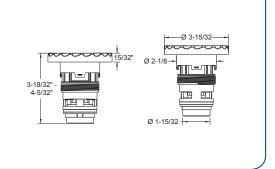

### 2½" Gunite Massage Jet Barrel

#### **Features**

Rotates for massage therapy

Clean scallop design

Adjustable front flange

Threaded for easy assembly

Interchangeable with most popular brands

Fits ATHxx and ATGxxx housing

Part # ATGB5xx