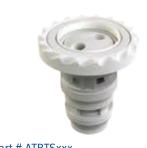

## 2½" Gunite Rotational Jet Barrel (Single / Double)

#### **Features**

Clean scallop design

Adjustable front flange

Threaded for easy assembly

Interchangeable with most popular brands

Fits ATHxx and ATGxxx housing