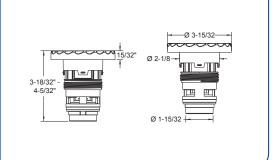

# AquaThunder Jet Barrel with Therapeutic Spinner

### **Features**

Clean scallop design

Adjustable front flange

Threaded for easy assembly

Made from ABS engineering grade resin

Interchangeable with most popular brands

Stainless steel ball bearing race for smooth and durable spinning action

Fits ATHxx and ATGxxx housing