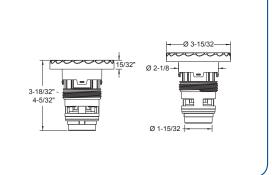

## 2½" Gunite Rotational Jet Barrel (Single / Double)

#### **Features**

Clean scallop design

Adjustable front flange

Threaded for easy assembly

Interchangeable with most popular brands

Fits ATHxx and ATGxxx housing