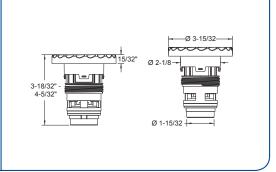

### 2½" Gunite Massage Jet Barrel

#### **Features**

Rotates for massage therapy

Clean scallop design

Adjustable front flange

Threaded for easy assembly

Interchangeable with most popular brands

Fits ATHxx and ATGxxx housing

Part # ATGB5xx