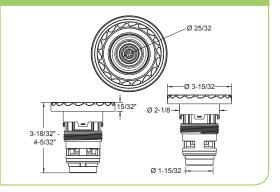

#### AquaThunder Jet Fitting with Flange

# **Features**

Threaded design screws to housing

Designer outer flange

Made from ABS engineering grade resin

Interchangeable with most popular brands

25 per case

Part # ATFxxx