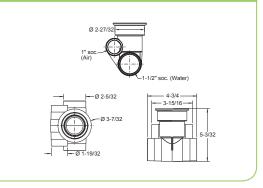

#### AquaThunder Jet Housing

# **Features**

Made from PVC

Separate water and air tubes Interchangeable with most popular brands

White only

25 per case