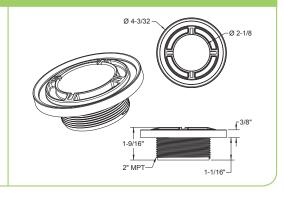

#### AquaThunder Jet Fitting with Flange

# **Features**

Threaded design screws to housing

Designer outer flange

Made from ABS engineering grade resin

Interchangeable with most popular brands

25 per case

Part # ATFxxx