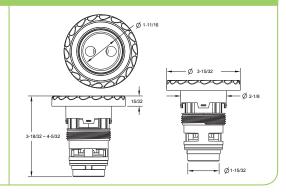

#### AquaThunder Jet Housing

# **Features**

Made from PVC

Separate water and air tubes Interchangeable with most popular brands

White only

25 per case