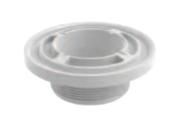

#### AquaThunder Jet Fitting with Flange

# **Features**

Threaded design screws to housing

Designer outer flange

Made from ABS engineering grade resin

Interchangeable with most popular brands

25 per case

Part # ATFxxx