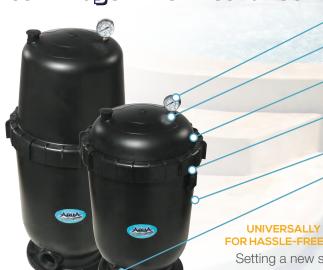

## Cartridge Filter Features

-EZ-Read pressure guage for fast assessment
-Brass insert to prevent cross-threading and checking

-1/2 turn, secure lock seal for quick & easy access

Corrosion resistant, reinforced thermoplastic tank for durability that lasts

-Multiple sizes, to custom fit any application

 Large drain plug, easy plumb design for fast installation + 2" NPT fittings

UNIVERSALLY COMPTABILE NPT SETUP FOR HASSLE-FREE INSTALLATION AND REPAIRS

Setting a new standard for the industry!