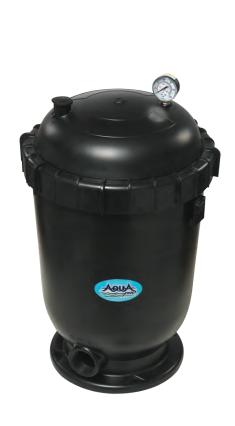

## Cartridge Filter Features

-EZ-Read pressure guage for fast assessment
-Brass insert to prevent cross-threading and checking

-1/2 turn, secure lock seal for quick & easy access

Corrosion resistant, reinforced thermoplastic tank for durability that lasts

-Multiple sizes, to custom fit any application

 Large drain plug, easy plumb design for fast installation + 2" NPT fittings

UNIVERSALLY COMPTABILE NPT SETUP FOR HASSLE-FREE INSTALLATION AND REPAIRS

Setting a new standard for the industry!