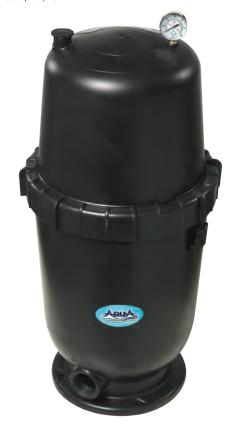

## Cartridge Filter Features

-EZ-Read pressure guage for fast assessment
-Brass insert to prevent cross-threading and checking

-1/2 turn, secure lock seal for quick & easy access

Corrosion resistant, reinforced thermoplastic tank for durability that lasts

-Multiple sizes, to custom fit any application

 Large drain plug, easy plumb design for fast installation + 2" NPT fittings

UNIVERSALLY COMPTABILE NPT SETUP FOR HASSLE-FREE INSTALLATION AND REPAIRS

Setting a new standard for the industry!