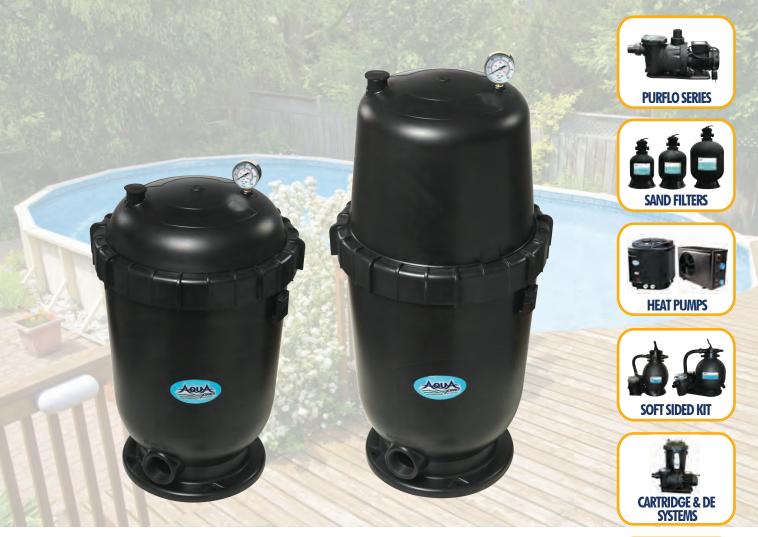

## Cartridge Filters Above Ground Pools

Our above ground series of highly effective cartridge filters will clean your pool down to 20 microns. Our compact designs, along with maximum filtering capability, will reduce maintenance time needed and make your pool pad look sharp! Aquapro's advantage is our superior designs & maximum hydraulic flow working in unison with the filter element for efficient performance.

- Corrosion resistant, reinforced thermoplastic tank for long life
- Maintenance is ultra-fast! Quick-lock seal and large drain plug
- Multiple sizes to fit your family's needs!

## Cartridge Filter Features

-EZ-Read pressure guage for fast assessment
-Brass insert to prevent cross-threading and checking

-1/2 turn, secure lock seal for quick & easy access

Corrosion resistant, reinforced thermoplastic tank for durability that lasts

-Multiple sizes, to custom fit any application

 Large drain plug, easy plumb design for fast installation + 2" NPT fittings

UNIVERSALLY COMPTABILE NPT SETUP FOR HASSLE-FREE INSTALLATION AND REPAIRS

Setting a new standard for the industry!