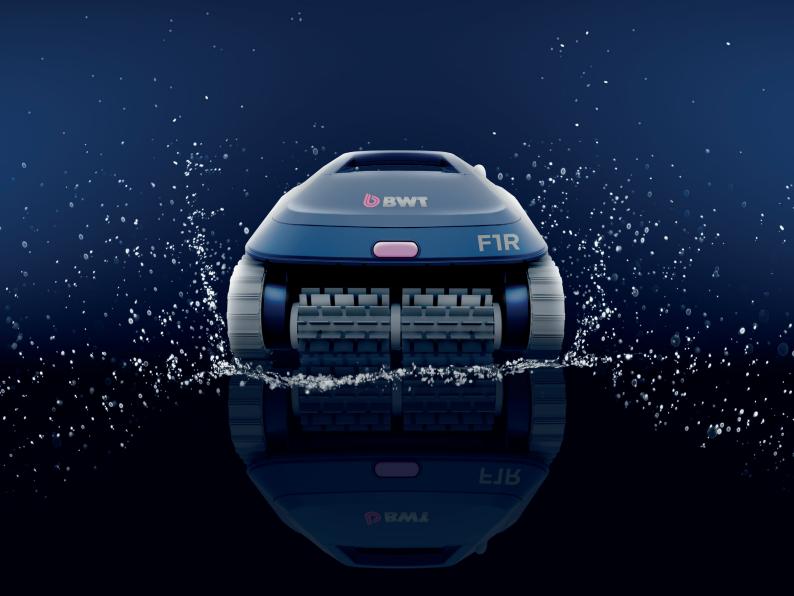

# BWT F1 R

Compact, Agile, Efficient.

Experience the power of BWT engineering with the new F1 line of pool cleaning robots designed with patented cutting-edge technology.

Discover the new generation of pool cleaning robots

## **Powerful** Suction

The new F1 R pool cleaning robot is equipped with advanced vacuum technology capable of vacuuming up to 4,000 GPH (15m3/h). It effortlessly lifts and captures pool debris.

## Increased Agility = More Efficient Cleaning

Designed with remarkable agility, it can turn on a dime like a tank.

This precise maneuverability avoids scattering debris, enabling the robot to effectively capture everything in its path!

### > User-friendly Design

Weighing in at **only 5.75 kg (12 lbs)** and equipped with a **rapid water evacuation** system, the F1 R is super easy to put in and take out of your pool. Cleaning the filter is also a breeze: simply lift it out from the top of the robot and hose off.

### Patented Anti-Entanglement System: Smart Cable Control

The F1 pool cleaning robots are equipped with BWT's revolutionary Smart Cable Control (SCC). This advanced system, combined with the precision of our Gen7 navigation system, optimizes the robot's movements in your pool, ensuring a flawless clean every time.