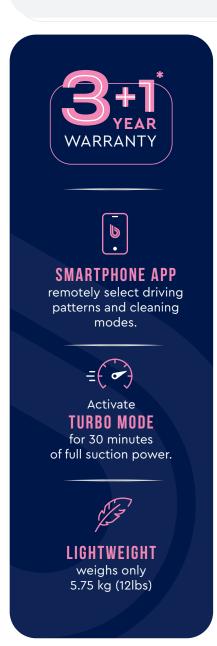

### > User-friendly Design

Weighing in at **only 5.75 kg (12 lbs)** and equipped with a **rapid water evacuation** system, the F1 R is super easy to put in and take out of your pool. Cleaning the filter is also a breeze: simply lift it out from the top of the robot and hose off.

## INCLUDED EQUIPMENT:

- ► 1 STANDARD FILTER
- **2 PVC BRUSHES**

| OTHER TECHNICAL SPECIFICATIONS |                                                                          |
|--------------------------------|--------------------------------------------------------------------------|
| Cleaning options               | Full clean: Floor, walls and waterline + Floor mode                      |
| Swimming pool length           | Up to 10 meters (33 ft)                                                  |
| Cable length                   | 14 meter (46 ft) long floating cable                                     |
| Robot weight                   | 5.75 kg (12 lbs)                                                         |
| Cleaning cycle times           | 1.5 hours (floor only) or 2 or 2.5 hours (floor, wall & waterline)       |
| Full filter indicator          | Included                                                                 |
| Gyroscope                      | Included                                                                 |
| Diagnostics mode               | Included                                                                 |
| Beach entry detection system   | Included                                                                 |
| Smartphone app functionalities | Cycle selection    Start-time programming    Turbo mode    Spot Cleaning |