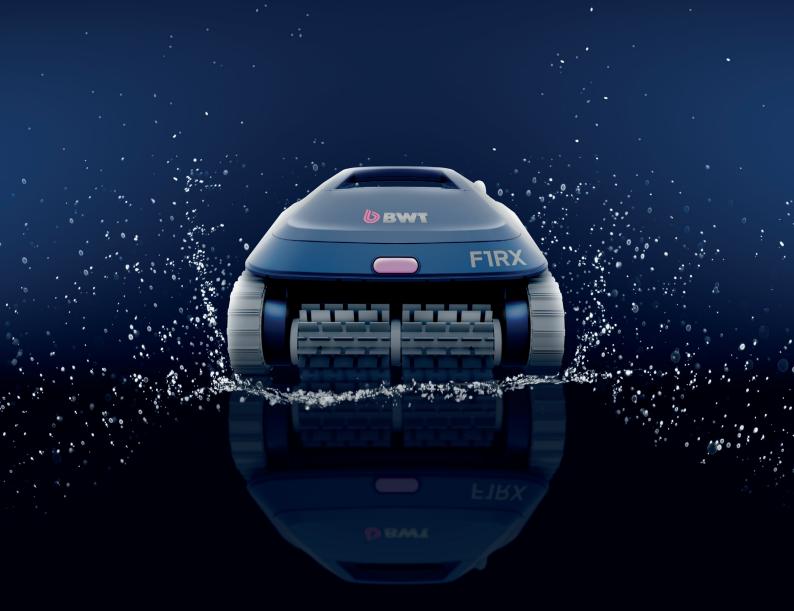

# BWT F1 RX

Powerful, Precise, Agile.

Experience the power of BWT engineering with the new F1 line of pool cleaning robots designed with patented cutting-edge technology.

Discover the new generation of pool cleaning robots

### > Powerful Suction

The new F1 RX pool cleaning robot is equipped with advanced vacuum technology capable of vacuuming up to 4,000 GPH (15m3/h). It effortlessly lifts and captures pool debris.

## Increased Agility = More Efficient Cleaning

Designed with remarkable agility, it can turn on a dime like a tank.

This precise maneuverability avoids scattering debris, enabling the robot to effectively capture everything in its path!

# > **Precise** Filtration and User-Friendly Design

The RX's double filtration system including a high-tech filter and a fine filter, ensures impecable water clarity and is designed to handle a wide range of debris.

### > Patented Anti-Entanglement System: Smart Cable Control

The F1 pool cleaning robots are equipped with BWT's revolutionary Smart Cable Control (SCC). This advanced system, combined with the precision of our Gen7 navigation system, optimizes the robot's movements in your pool, ensuring a flawless clean every time.