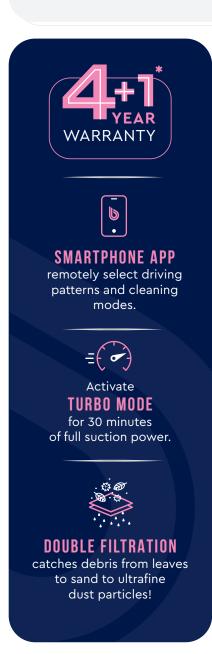

# > **Precise** Filtration and User-Friendly Design

The RX's double filtration system including a high-tech filter and a fine filter, ensures impecable water clarity and is designed to handle a wide range of debris.

Cleaning the filters is a breeze: simply lift them out from the top of the robot and hose off.

## INCLUDED EQUIPMENT:

▶ 2 FILTERS:

High-tech filter Ultra fine filter

2 PVC BRUSHES

| OTHER TECHNICAL SPECIFICATIONS  |                                                                                                             |
|---------------------------------|-------------------------------------------------------------------------------------------------------------|
| Cleaning options                | Full clean: Floor, walls and waterline + Floor mode                                                         |
| Swimming pool length and shapes | Up to 15 meters (50 ft), for all shapes                                                                     |
| Cable length                    | 18 meter (60 ft) long floating cable                                                                        |
| Robot weight                    | 5.75 kg (12 lbs)                                                                                            |
| Cleaning cycle times            | 1.5 hours (floor only) or 2 or 2.5 hours (floor, wall & waterline)                                          |
| Full filter indicator           | Included                                                                                                    |
| Gyroscope                       | Included                                                                                                    |
| Diagnostics mode                | Included                                                                                                    |
| Beach detection system          | Included                                                                                                    |
| Smartphone app functionalities  | Remote control    Cycle selection Start-time programming    Status notification Turbo mode    Spot Cleaning |