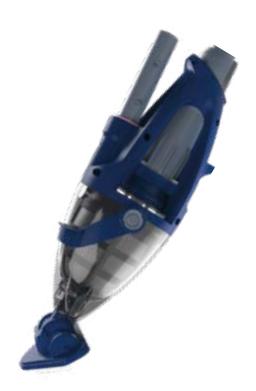

### BWT F1SPA KIT RECHARGEABLE VACUUM CLEANERS PRO EXCLUSIVE

Family 3790

- LED charge indicator
- Lightweight and easy to use
- **USB** charging
- 2 × 50 cm handles, net and hand brush included
- Stainless steel filter
- 2 interchangeable suction heads: swivel head + spa brush
- Ideal for spas and small pools
- Up to 3 m (10')