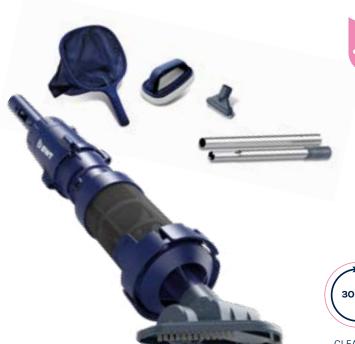

### BWT F1SPA KIT RECHARGEABLE VACUUM CLEANERS PRO EXCLUSIVE

Family 3790

- LED charge indicator
- Lightweight and easy to use
- **USB** charging
- 2 × 50 cm handles, net and hand brush included
- Stainless steel filter
- 2 interchangeable suction heads: swivel head + spa brush
- Ideal for spas and small pools
- Up to 3 m (10')