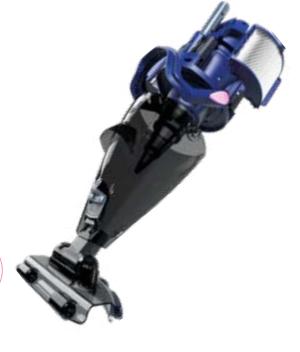

### BWT F1SPA KIT RECHARGEABLE VACUUM CLEANERS PRO EXCLUSIVE

Family 3790

- LED charge indicator
- Lightweight and easy to use
- **USB** charging
- 2 × 50 cm handles, net and hand brush included
- Stainless steel filter
- 2 interchangeable suction heads: swivel head + spa brush
- Ideal for spas and small pools
- Up to 3 m (10')