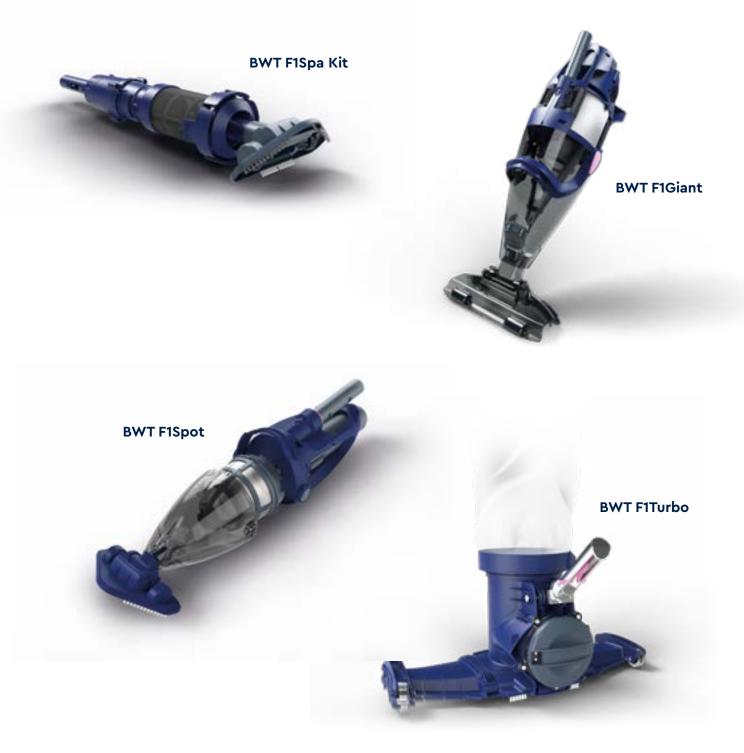

### BWT F1SPA KIT RECHARGEABLE VACUUM CLEANERS PRO EXCLUSIVE

Family 3790

- LED charge indicator
- Lightweight and easy to use
- **USB** charging
- 2 × 50 cm handles, net and hand brush included
- Stainless steel filter
- 2 interchangeable suction heads: swivel head + spa brush
- Ideal for spas and small pools
- Up to 3 m (10')

### BWT FISPOT RECHARGEABLE VACUUM CLEANERS PRO EXCLUSIVE

Family 3790

- LED charge indicator
- High-capacity stainless steel filter
- Fine filter bag included
- Connects to a standard telescopic handle (not included)
- Ideal for medium-sized pools
- Tapered suction head
- **Ergonomic opening**

### BWT FIGIANT RECHARGEABLE VACUUM CLEANERS PRO EXCLUSIVE

Family 3790

- Powerful 12 V motor
- Patented dual filtration system: Standard filtration (250 microns) + Extra-fine cartridge filtration (80 microns)
- Simple one-latch opening system
- 4 LED charge indicator
- Connects to a standard telescopic pole (not included)
- Ideal for medium to large pools

### BWT FITURBO RECHARGEABLE VACUUM CLEANERS PRO EXCLUSIVE

Family 3790

- Powerful 12 V motor
- Flexible, weighted extensions for continuous contact with the pool surface, which can be removed to clean narrow areas
- Spring-loaded metal swivel handle
- Lower brushes to loosen and pick up debris
- Click N' Lock filter bag attachment system
- Includes a standard filter bag and a fine filter bag
- 4 LED charge indicator
- Connects to a standard telescopic handle (not included)
- Ideal for all types of pools