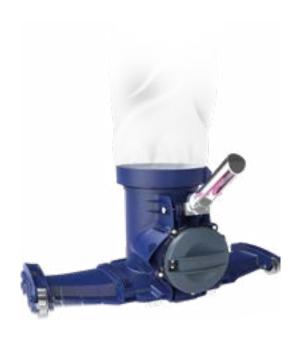

### BWT FITURBO RECHARGEABLE VACUUM CLEANERS PRO EXCLUSIVE

Family 3790

- Powerful 12 V motor
- Flexible, weighted extensions for continuous contact with the pool surface, which can be removed to clean narrow areas
- Spring-loaded metal swivel handle
- Lower brushes to loosen and pick up debris
- Click N' Lock filter bag attachment system
- Includes a standard filter bag and a fine filter bag
- 4 LED charge indicator
- Connects to a standard telescopic handle (not included)
- Ideal for all types of pools