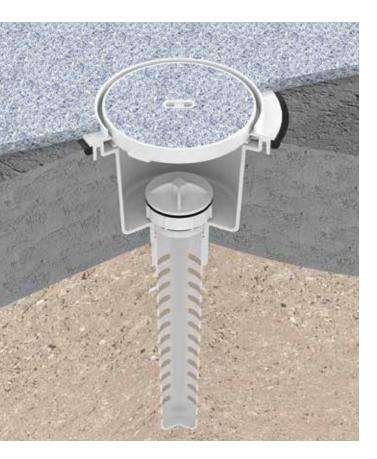

#### SIMPLE INSTALLATION

Construction cap keeps concrete and debris out of niche and stem during pool construction.

#### **CLEAR ACCESS**

Simplified niche with central stem provides greater access into niche without internal obstructions. The clean exterior shape also simplifies installation during concreting.

#### **ROBUST CONNECTION**

Stem guickly and simply glues into niche for a reliable and robust connection.

Superior access to central valve without obstruction.

Construction cap helps keep niche clean during construction.