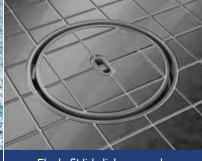

### SUPERIOR FINISH

Flush-fitting lid with perimeter venting provides a seamless finish. Lid kits available in white and grey to match your pool interior.

Easy lid assembly & removal with custom lid key.

Flush-fit lid clicks securely in place and looks great.

WWW.AQUEA.COM.AU

0481 875 870