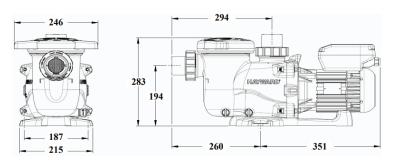

# **Dimensions**

| MODEL<br>NUMBER | UNION<br>CONNECT<br>(mm) | ELECTRICAL CONNECTION | VOLTAGE<br>HERTZ/<br>PHASE | AMPS | DIAMETER<br>(mm) W X L | HEIGHT<br>(mm) | UNIT WT.<br>(kgs) | NOISE<br>dBA@1m |
|-----------------|--------------------------|-----------------------|----------------------------|------|------------------------|----------------|-------------------|-----------------|
| 1B-ESP2300HVS   | 40/50                    | Plug and<br>Play      | 220-240<br>50/1            | 8.65 | 246 x 611              | 283            | 10.5              | 52.7            |