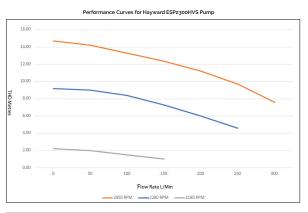

# ENERGY SAVINGS, CONTROLLED BY YOU.

EcoStar VS 1HP
Variable Speed Pump









# EcoStar **VS**Variable Speed Pump

# ENERGY SAVINGS YOU CONTROL.

- Extremely efficient 7-star rating.
- Better filtration. The filter can often remove smaller particles when the water moves through slower.
- Programable interface allows you to customise countdown timers and priming time.
- Aligns with the entire MaxFlo line of pumps for seamless retrofit installations.





\*2 years + 1 year if purchased from a Totally Hayward Partner.

## **Flow Curves**



# **Dimensions**



| MODEL<br>NUMBER | UNION<br>CONNECT<br>(mm) | ELECTRICAL CONNECTION | VOLTAGE<br>HERTZ/<br>PHASE | AMPS | DIAMETER<br>(mm) W X L | HEIGHT<br>(mm) | UNIT WT.<br>(kgs) | NOISE<br>dBA@1m |
|-----------------|--------------------------|-----------------------|----------------------------|------|------------------------|----------------|-------------------|-----------------|
| 1B-ESP2300HVS   | 40/50                    | Plug and<br>Play      | 220-240<br>50/1            | 8.65 | 246 x 611              | 283            | 10.5              | 52.7            |