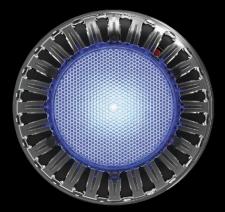

The **ATOM** Series combines premium design and LED performance in a package small enough to fit anywhere. Perfect for pools with step and beach entries that require illumination, but with the performance to light even the largest of pools.

Featuring German engineered LED's & optics for superior light distribution, detachable cable for hassle free service and Spa Electrics' patented DuoSink<sup>®</sup> Heat sink technology, ensuring the **ATOM** Series will keep performing year after year.