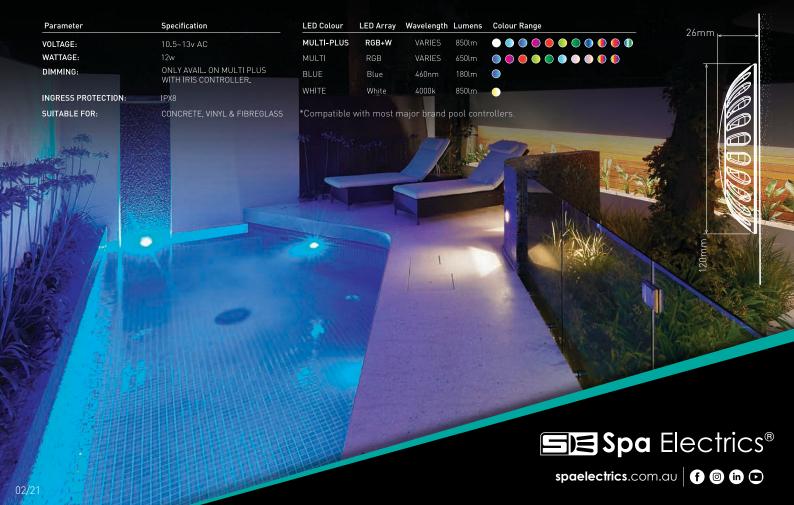

The **ATOM** Series combines premium design and LED performance in a package small enough to fit anywhere. Perfect for pools with step and beach entries that require illumination, but with the performance to light even the largest of pools.

Featuring German engineered LED's & optics for superior light distribution, detachable cable for hassle free service and Spa Electrics' patented DuoSink<sup>®</sup> Heat sink technology, ensuring the **ATOM** Series will keep performing year after year.

The **ATOM** Series is designed and manufactured in Australia and backed by Spa Electrics' industry leading customer care network. For more information on the **ATOM** Series and our other products, please visit: **www.spaelectrics.com** 



## **Product Specifications**

## Product Options