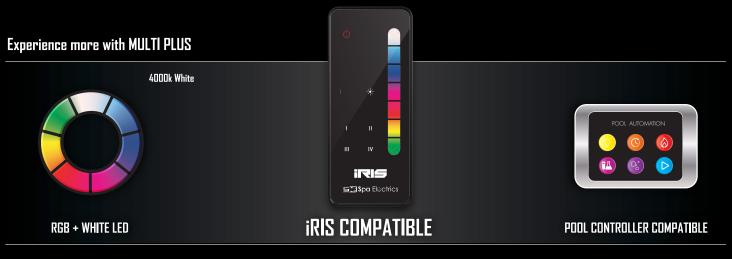

The **ATOM** Series combines premium design and LED performance in a package small enough to fit anywhere. Perfect for pools with step and beach entries that require illumination, but with the performance to light even the largest of pools.

Featuring German engineered LED's & optics for superior light distribution, detachable cable for hassle free service and Spa Electrics' patented DuoSink<sup>®</sup> Heat sink technology, ensuring the **ATOM** Series will keep performing year after year.

The **ATOM** Series is designed and manufactured in Australia and backed by Spa Electrics' industry leading customer care network. For more information on the **ATOM** Series and our other products, please visit: **www.spaelectrics.com** 



## **Product Specifications**

## Product Options