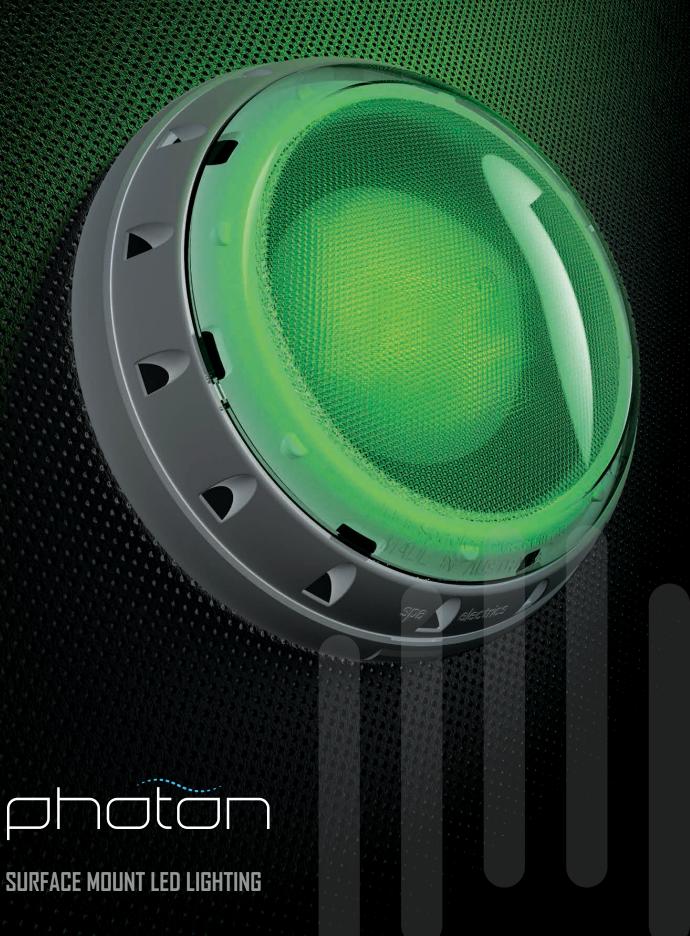

The **PHOTON** series is a surface mounted light that offers you more for less!

Utilising the same LED technology as the QUANTUM & ATOM range, the **PHOTON** provides intense illumination and brilliant colour shows while reducing the installation costs usually associated with niche lighting.

Like all Spa Electrics LED products, the **PHOTON** series utilises an external heat sink for maximum LED performance and is available in a choice of single and Multi-Colour formats.

The **PHOTON** Series is designed and manufactured in Australia and backed by Spa Electrics' industry leading customer care network. For more information on the **PHOTON** Series and our other products, please visit: **www.spaelectrics.com** 