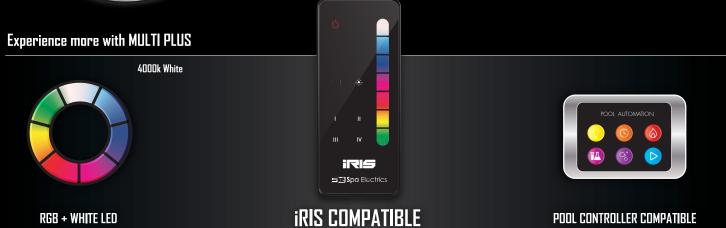

The **PHOTON** series is a surface mounted light that offers you more for less!

Utilising the same LED technology as the QUANTUM & ATOM range, the **PHOTON** provides intense illumination and brilliant colour shows while reducing the installation costs usually associated with niche lighting.

Like all Spa Electrics LED products, the **PHOTON** series utilises an external heat sink for maximum LED performance and is available in a choice of single and Multi-Colour formats.

The **PHOTON** Series is designed and manufactured in Australia and backed by Spa Electrics' industry leading customer care network. For more information on the **PHOTON** Series and our other products, please visit: **www.spaelectrics.com**