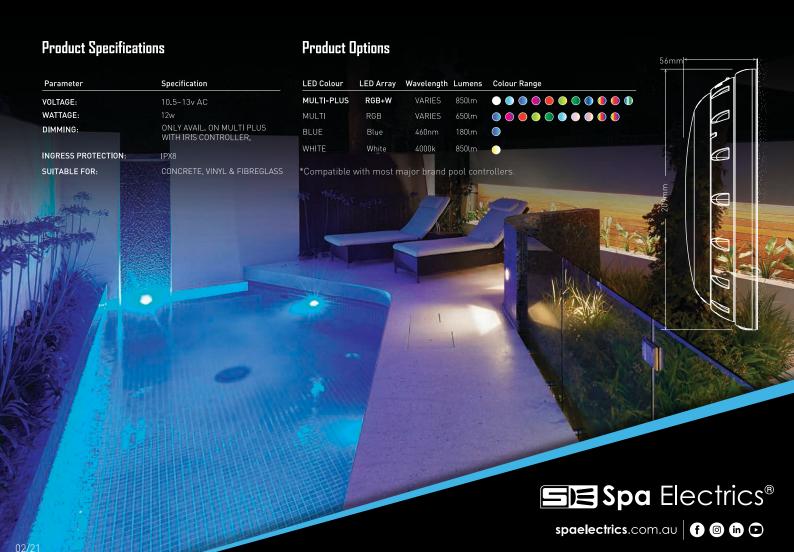

The **PHOTON** series is a surface mounted light that offers you more for less!

Utilising the same LED technology as the QUANTUM & ATOM range, the **PHOTON** provides intense illumination and brilliant colour shows while reducing the installation costs usually associated with niche lighting.

Like all Spa Electrics LED products, the **PHOTON** series utilises an external heat sink for maximum LED performance and is available in a choice of single and Multi-Colour formats.

The **PHOTON** Series is designed and manufactured in Australia and backed by Spa Electrics' industry leading customer care network. For more information on the **PHOTON** Series and our other products, please visit: **www.spaelectrics.com**