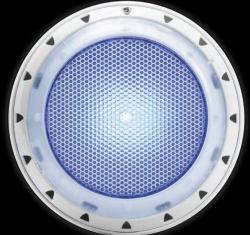

The **PHOTON** series is a surface mounted light that offers you more for less!

Utilising the same LED technology as the QUANTUM & ATOM range, the **PHOTON** provides intense illumination and brilliant colour shows while reducing the installation costs usually associated with niche lighting.

Like all Spa Electrics LED products, the **PHOTON** series utilises an external heat sink for maximum LED performance and is available in a choice of single and Multi-Colour formats.

The **PHOTON** Series is designed and manufactured in Australia and backed by Spa Electrics' industry leading customer care network. For more information on the **PHOTON** Series and our other products, please visit: **www.spaelectrics.com** 