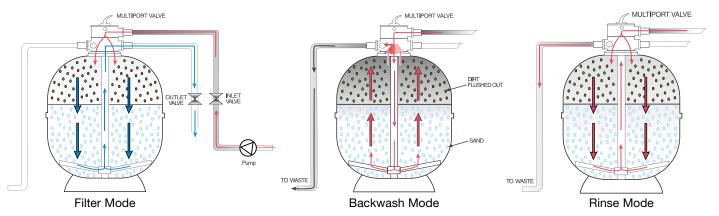

### **MULTIPORT VALVE MAIN FUNCTIONS**

downward flow through the filter bed to outlet Filter Backwash upward flow through the filter bed to waste Rinse downward flow through the filter bed to waste

Waste bypass the filter bed to waste Re-circulate bypass the filter bed to outlet

no flow to the filter Closed

Cleansing a filter simply requires shifting the Multiport lever from the "filter" position to the "backwash" position, which reverses the flow of water in the filter, flushing the filter bed.