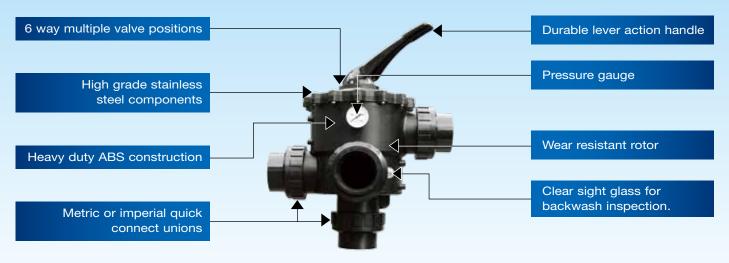

## **Heavy duty construction**

Constructed from heavy duty ABS and GFPP, Waterco Multiport valves are designed for maximum performance and working pressures.

- 6-position multiple valve positions
- Top and Side Mount configurations
- Rated at 400 kPa

www.waterco.com

Waterco's entire range of Multiport valves are engineered to withstand a working pressure of up to 400 kPa (58 psi) with a test pressure of 600 kPa (87 psi).

|          | Max flow rate | Body | Lid  | Handle | Rotor    | Hardware | Union Nut | Union Tail |
|----------|---------------|------|------|--------|----------|----------|-----------|------------|
| 40mm MPV | 320           | ABS  | ABS  | ABS    | GF Noryl | SS304    | ABS       | PVC        |
| 50mm MPV | 510           | ABS  | ABS  | ABS    | GF Noryl | SS304    | ABS       | PVC        |
| 65mm MPV | 780           | ABS  | GFPP | ABS    | GF Noryl | SS304    | ABS       | PVC        |
| 80mm MPV | 1080          | GFPP | GFPP | ABS    | GF Noryl | SS304    | ABS       | PVC        |