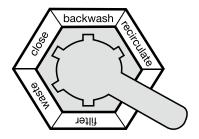

### **MULTIPORT VALVE MAIN FUNCTIONS**

downward flow through the filter bed to outlet Filter Backwash upward flow through the filter bed to waste Rinse downward flow through the filter bed to waste

Waste bypass the filter bed to waste Re-circulate bypass the filter bed to outlet

no flow to the filter Closed

Cleansing a filter simply requires shifting the Multiport lever from the "filter" position to the "backwash" position, which reverses the flow of water in the filter, flushing the filter bed.