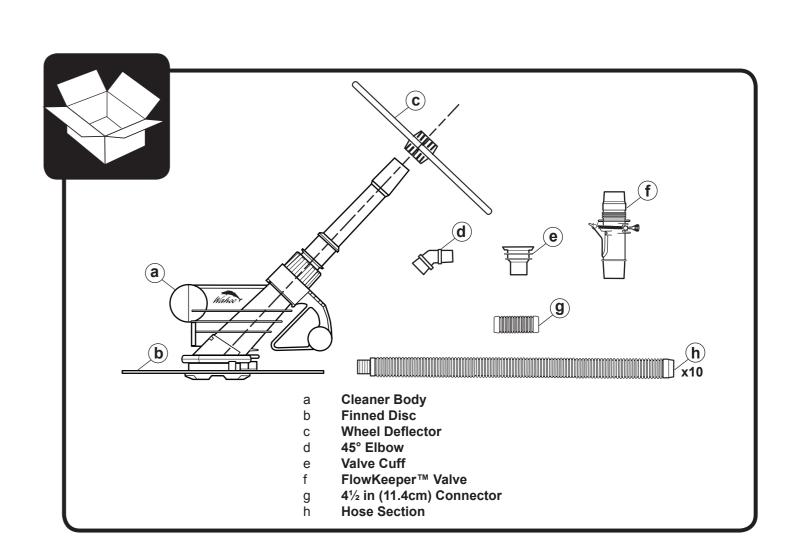

installed in your pool for connection of your suction-side pool cleaner are certified compliant with applicable safety standards, such as IAPMO SPS 4. Do not block the suction fittings in the pool, the suction opening on this product, or the cleaner hoses with any part of your body. Do not expose your hair, loose clothing, jewelry, etc. to any suction outlet fittings in the pool/spa, on this product, or on the cleaner. Do not operate the cleaner outside of the pool. Do not let children play with cleaner.

Quick Start Guide



For complete installation instructions, please download the manual from the website, call the customer service number or submit a written request to:

Zodiac Pool Systems, Inc. 2620 Commerce Way, Vista, CA 92081-8438 USA (00)1-800-822-7933 www.zodiacpoolsystems.com



## **A** WARNING