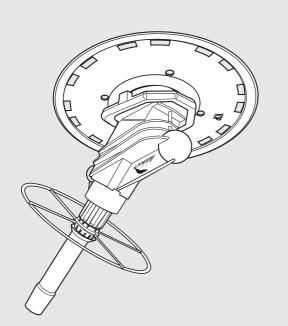

RISK OF SUCTION ENTRAPMENT HAZARD, WHICH IF NOT AVOIDED, CAN RESULT IN SERIOUS INJURY OR DEATH. READ THIS MANUAL IN ITS ENTIRETY BEFORE INSTALLING AND OPERATING THE CLEANER. Ensure that the vacuum suction fittings installed in your pool for connection of your suction-side pool cleaner are certified compliant with applicable safety standards, such as IAPMO SPS 4. Do not block the suction fittings in the pool, the suction opening on this product, or the cleaner hoses with any part of your body. Do not expose your hair, loose clothing, jewelry, etc. to any suction outlet fittings in the pool/spa, on this product, or on the cleaner. Do not operate the cleaner outside of the pool. Do not let children play with cleaner.

Quick Start Guide



For complete installation instructions, please downl