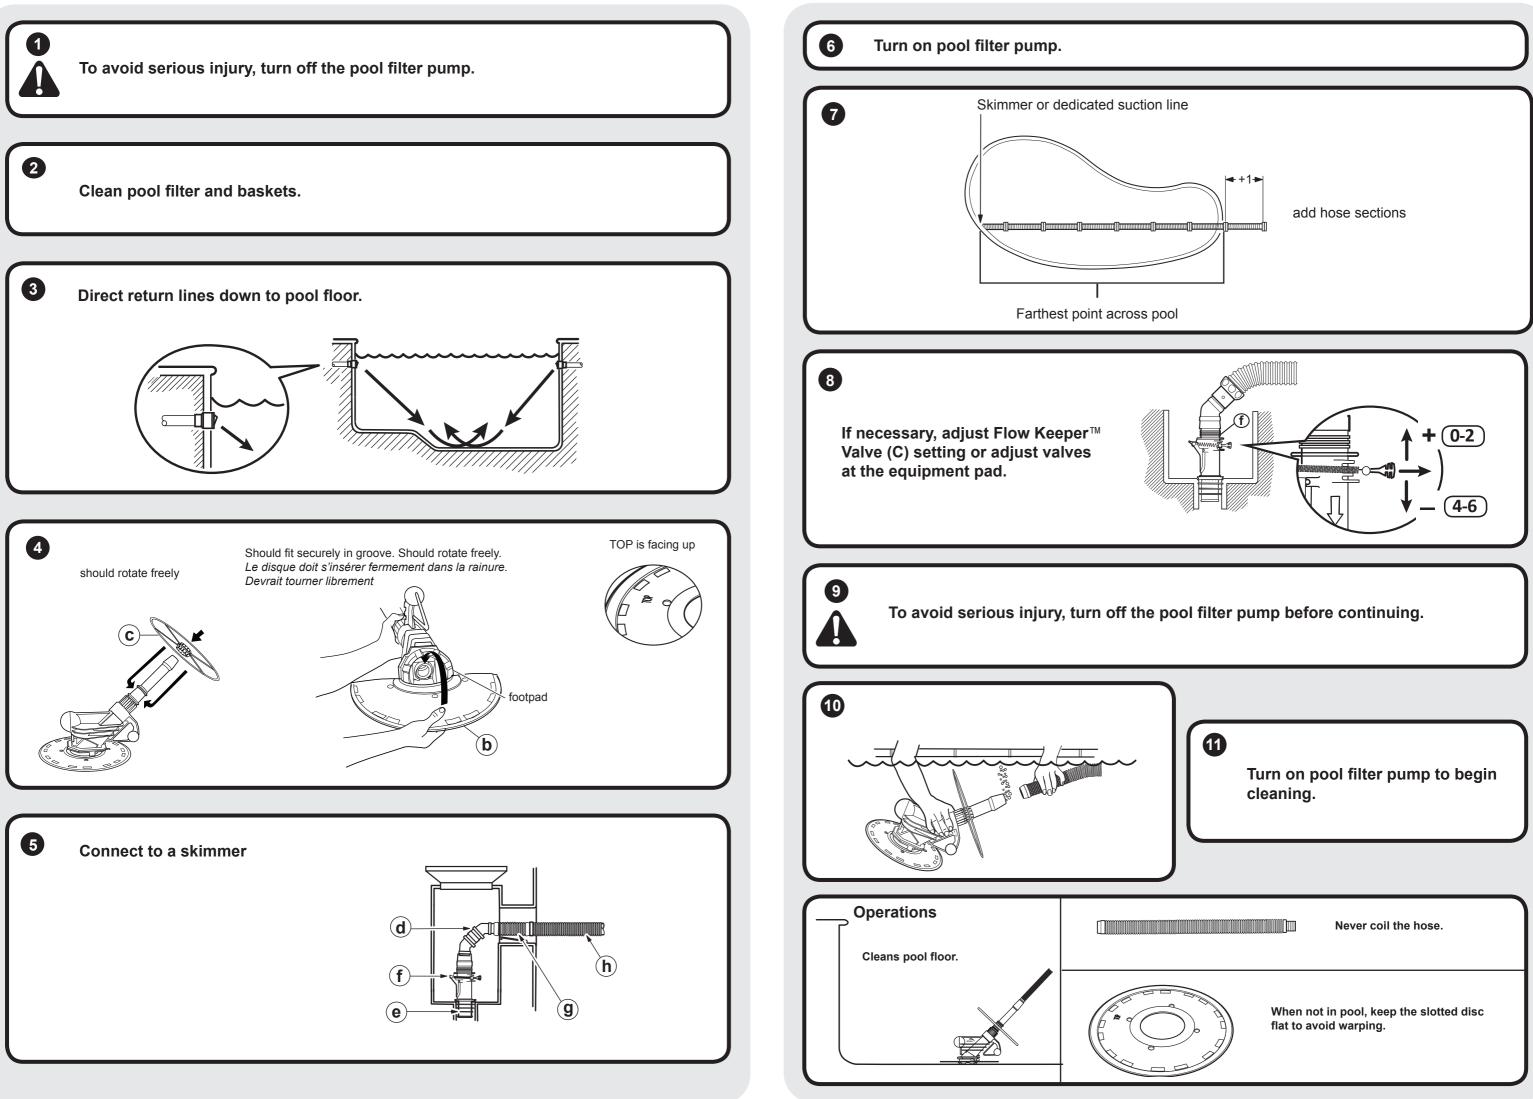

RISK OF SUCTION ENTRAPMENT HAZARD, WHICH IF NOT AVOIDED, CAN RESULT IN SERIOUS INJURY OR DEATH. READ THIS MANUAL IN ITS ENTIRETY BEFORE INSTALLING AND OPERATING THE CLEANER. Ensure that the vacuum suction fittings installed in your pool for connection of your suction-side pool cleaner are certified compliant with applicable safety standards, such as IAPMO SPS 4. Do not block the suction fittings in the pool, the suction opening on this product, or the cleaner hoses with any part of your body. Do not expose your hair, loose clothing, jewelry, etc. to any suction outlet fittings in the pool/spa, on this product, or on the cleaner. Do not operate the cleaner outside of the pool. Do not let children play with cleaner.