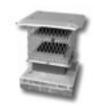

## **Chim-A-Lator**<sup>®</sup>

he Stainless Steel Adjustable, Top Sealing Fireplace Damper

The Chim-A-Lator® Deluxe easily mounts on top of a masonry fireplace flue and is operated by a convenient, adjustable regulator installed on the side wall of the fireplace. It is far more efficient than conventional cast iron dampers and the ideal replacement for old defective dampers. Proven for over 30 years to be the most trouble free top sealing damper.

dalsinmfq.com

**Features** 

Ordering

Instructions

- 100% Stainless Steel
- 17 standard sizes
- Lifetime warranty best on the market today.
- If within 30 days, you or your customer are not fully satisfied, return the Chim-A-Lator® for a full refund.
- Comes fully assembled for fast and easy installation.
- Six setting regulator controls the amount of draft to produce more heat when burning.
- Chimney fire tested with little or no damage to unit damper. Will not fall and block flue in the event of a chimney fire.
- Saves energy. Tight seal on top of the chimney, keeps heat in when fireplace is not in use.
- Prevents down draft smoking caused by wind.
- Keeps out animals, birds, insects, bees, rain, leaves, wind and airplane noise.
- Frequently recommended for airport noise abatement project
- Measure outside of flue tile to order proper size. Each size of Chim-A-Lator® has 2.25 inches of adjustment.
  - 2 Measure height of flue tile extending out of chimney. If this measurement is less than 1.25 inches, you will need a flue extension.
  - **3** Estimate length of flue. If longer than 30 feet, request longer cable when ordering a Chim-A-Lator®.
  - 4 Note if chimney has an offset at bottom of flue. Chim-A-Lator® shipped with 7 feet of cable casing to protect cable at rub points. If offset is higher than 7 feet order a longer piece.