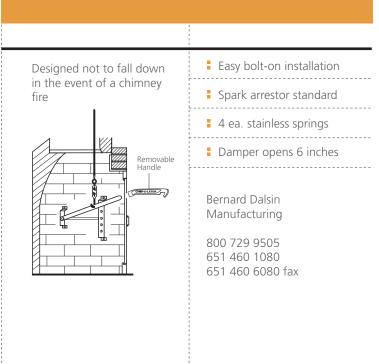

## **Controlled.**

Finely adjusted blood flow ensures that penguins' feet never fall below the freezing point.

The Chim-A-Lator® prevents warm air from escaping through your chimney while it is not in use. Its six setting regulator controls the amount of draft when the fireplace is in use.

dalsinmfq.com

**Features** 

Ordering

Instructions

- 100% Stainless Steel
- 17 standard sizes
- Lifetime warranty best on the market today.
- If within 30 days, you or your customer are not fully satisfied, return the Chim-A-Lator® for a full refund.
- Comes fully assembled for fast and easy installation.
- Six setting regulator controls the amount of draft to produce more heat when burning.
- Chimney fire tested with little or no damage to unit damper. Will not fall and block flue in the event of a chimney fire.
- Saves energy. Tight seal on top of the chimney, keeps heat in when fireplace is not in use.
- Prevents down draft smoking caused by wind.
- Keeps out animals, birds, insects, bees, rain, leaves, wind and airplane noise.
- Frequently recommended for airport noise abatement project
- Measure outside of flue tile to order proper size. Each size of Chim-A-Lator® has 2.25 inches of adjustment.
  - 2 Measure height of flue tile extending out of chimney. If this measurement is less than 1.25 inches, you will need a flue extension.
  - **3** Estimate length of flue. If longer than 30 feet, request longer cable when ordering a Chim-A-Lator®.
  - 4 Note if chimney has an offset at bottom of flue. Chim-A-Lator® shipped with 7 feet of cable casing to protect cable at rub points. If offset is higher than 7 feet order a longer piece.