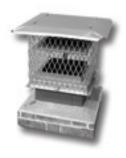

## **Chim-A-Lator**<sup>®</sup>

he Stainless Steel Adjustable, Top Sealing Fireplace Damper

The Chim-A-Lator® Deluxe easily mounts on top of a masonry fireplace flue and is operated by a convenient, adjustable regulator installed on the side wall of the fireplace. It is far more efficient than conventional cast iron dampers and the ideal replacement for old defective dampers. Proven for over 30 years to be the most trouble free top sealing damper.

dalsinmfq.com

**Features** 

Ordering

Instructions

- 100% Stainless Steel
- 17 standard sizes
- Lifetime warranty best on the market today.
- If within 30 days, you or your customer are not fully satisfied, return the Chim-A-Lator® for a full refund.
- Comes fully assembled for fast and easy installation.
- Six setting regulator controls the amount of draft to produce more heat when burning.
- Chimney fire tested with little or no damage to unit damper. Will not fall and block flue in the event of a chimney fire.
- Saves energy. Tight seal on top of the chimney, keeps heat in when fireplace is not in use.
- Prevents down draft smoking caused by wind.
- Keeps out animals, birds, insects, bees, rain, leaves, wind and airplane noise.
- Frequently recommended for airport noise abatement project
- Measure outside of flue tile to order proper size. Each size of Chim-A-Lator® has 2.25 inches of adjustment.
  - 2 Measure height of flue tile extending out of chimney. If this measurement is less than 1.25 inches, you will need a flue extension.
  - **3** Estimate length of flue. If longer than 30 feet, request longer cable when ordering a Chim-A-Lator®.
  - 4 Note if chimney has an offset at bottom of flue. Chim-A-Lator® shipped with 7 feet of cable casing to protect cable at rub points. If offset is higher than 7 feet order a longer piece.