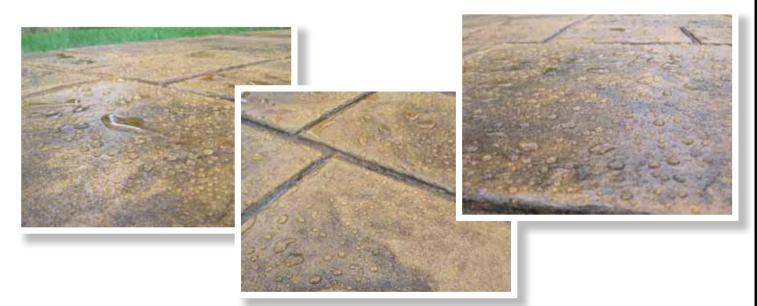

## Gem Cure & Seal™

Gem Cure & Seal is a medium- to high-gloss, solvent based, clear acrylate co-polymer curing compound, dust proofer and sealer. Gem Cure & Seal minimizes

moisture loss from evaporation in newly placed concrete to provide maximum strength, hardness and protection. Reducing water evaporation loss will result in a stronger, denser, more durable concrete with higher compressive strength and better crack and freeze-thaw resistance.

## Satin Cure & Seal™

Satin Cure & Seal is a water based, clear acrylic co-polymer curing compound, dust proofer and sealer. Satin Cure & Seal minimizes moisture loss from evaporation in newly placed concrete to provide maximum strength, hardness and protection.

Reducing water evaporation loss will result in a stronger, denser, more durable concrete with higher compressive strength, and better crack and freeze-thaw resistance.