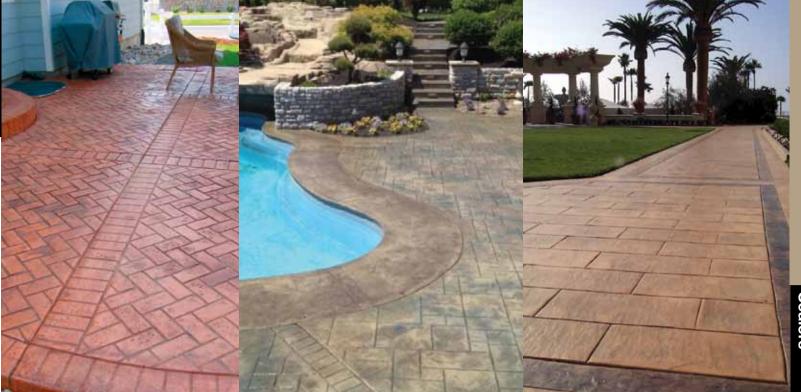

## Gem Cure & Seal™

Gem Cure & Seal is a medium- to high-gloss, solvent based, clear acrylate co-polymer curing compound, dust proofer and sealer. Gem Cure & Seal minimizes

moisture loss from evaporation in newly placed concrete to provide maximum strength, hardness and protection. Reducing water evaporation loss will result in a stronger, denser, more durable concrete with higher compressive strength and better crack and freeze-thaw resistance.

## Satin Cure & Seal™

Satin Cure & Seal is a water based, clear acrylic co-polymer curing compound, dust proofer and sealer. Satin Cure & Seal minimizes moisture loss from evaporation in newly placed concrete to provide maximum strength, hardness and protection.

Reducing water evaporation loss will result in a stronger, denser, more durable concrete with higher compressive strength, and better crack and freeze-thaw resistance.