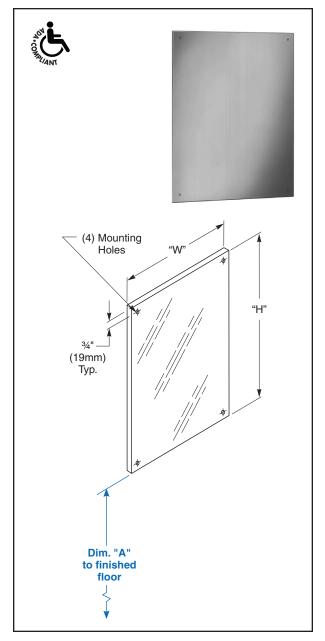

#### Installation

Verify all rough-in dimensions prior to installation. Secure to wall with tamper-resistant mounting screws (included) at holes provided. Provide in-wall backing at mounting screw locations.

### **Guide Specification**

Mirror shall be fabricated of 20 gauge stainless steel with No. 8 architectural finish. Unit shall have  $\frac{1}{4}$ " return to conceal  $\frac{1}{4}$ " tempered Masonite backing bonded to mirror with adhesive. If either the width or height exceed 24", an additional mounting hole will be added on each side.

## **ADA Compliant**

Consult local and national accessibility codes for proper installation guidelines.

Conformity and compliance to local and national codes is the responsibility of the installer

| Dim. "A" Key Surface:                                                  | For Dim. "A"                                  | Bottom of Unit |
|------------------------------------------------------------------------|-----------------------------------------------|----------------|
| Mirror's bottom edge of<br>the reflecting surface to<br>finished floor | 40" (1016mm)                                  | 40" (1016mm)   |
|                                                                        | 37" (940mm)                                   | 37" (940mm)    |
|                                                                        | 34" (864mm)                                   | 34" (864mm)    |
| Rough wall opening:                                                    |                                               |                |
| Surface Mount:                                                         | No rough wall opening, see overall dimensions |                |