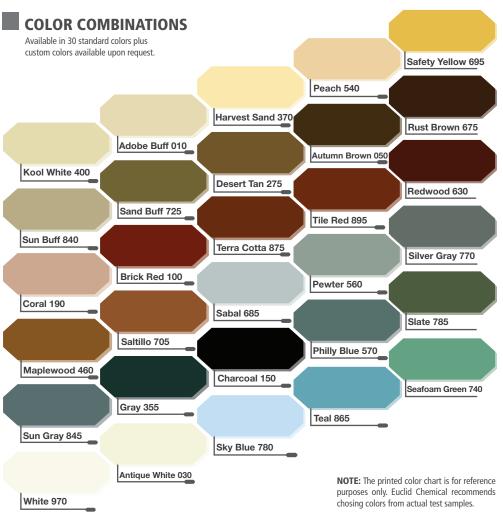

# **RENOVATE**SPRAYABLE/ROLLABLE MICRO-TOPPING

For restoring old, worn, stamped concrete or to change the color, mask repairs, or renovate any slab concrete surface. **RENOVATE** is an easy to use two part polymer-modified cementitious micro-topping that is easily applied using only a paint roller or a pump-up hand sprayer. RENOVATE can be integrally colored with THIN-CRETE COLOR PACKS or it can be stained with a variety of stains. For stamped concrete, this ultra thin coating retains the original texture and pattern, and a secondary highlight colorant ANTIQUING AGENT may be used. This tough, durable wear-bearing surface is stain resistant and easy to clean.