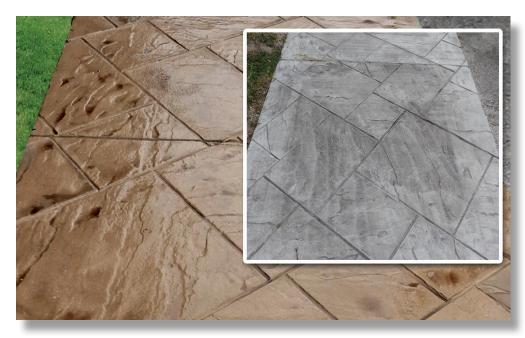

# **RENOVATE**SPRAYABLE/ROLLABLE MICRO-TOPPING

For restoring old, worn, stamped concrete or to change the color, mask repairs, or renovate any slab concrete surface. **RENOVATE** is an easy to use two part polymer-modified cementitious micro-topping that is easily applied using only a paint roller or a pump-up hand sprayer. RENOVATE can be integrally colored with THIN-CRETE COLOR PACKS or it can be stained with a variety of stains. For stamped concrete, this ultra thin coating retains the original texture and pattern, and a secondary highlight colorant ANTIQUING AGENT may be used. This tough, durable wear-bearing surface is stain resistant and easy to clean.

## **APPLICATIONS**

Entrances

Retains texture of stamped concrete
Walkways
Driveways
Patios and decks
Plazas