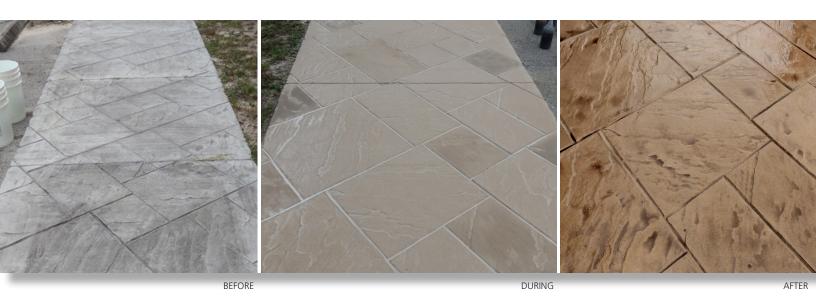

# **RENOVATE**SPRAYABLE/ROLLABLE MICRO-TOPPING

For restoring old, worn, stamped concrete or to change the color, mask repairs, or renovate any slab concrete surface. **RENOVATE** is an easy to use two part polymer-modified cementitious micro-topping that is easily applied using only a paint roller or a pump-up hand sprayer. RENOVATE can be integrally colored with THIN-CRETE COLOR PACKS or it can be stained with a variety of stains. For stamped concrete, this ultra thin coating retains the original texture and pattern, and a secondary highlight colorant ANTIQUING AGENT may be used. This tough, durable wear-bearing surface is stain resistant and easy to clean.

## **APPLICATIONS**

Entrances

Retains texture of stamped concrete
Walkways
Driveways
Patios and decks
Plazas