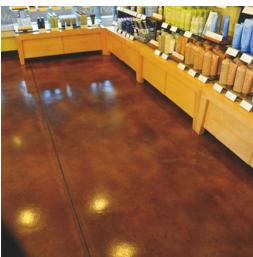

## **LEVEL TOP SP**SELF-LEVELING OVERLAYMENT

**LEVEL TOP SP** is an easy-to-use, single-component, re-surfacing compound designed for use on new or worn concrete substrates. LEVEL TOP SP is cement-based and polymer-modified and when mixed with water has a fluid consistency and self-leveling properties. As an overlayment, the high early strength makes it appropriate for many rapid turnaround flooring projects. LEVEL TOP SP can be integrally-colored, or stained in as little as 4 to 6 hours and is specifically engineered as an overlay that is walkable in just hours or can be polished in as little as 48 hours. The surface may be sealed with a solvent or water based sealer, epoxies or urethane.

# Available in 9 standard colors. Terra Cotta Walnut Black Lime Green Weathered Copper Bronze Rust Brown Mission Tan

**LEVEL TOP SP** surfaces may be sealed with any of the Increte solvent or water based sealers, epoxies or urethanes. It restores and renews interior surfaces.