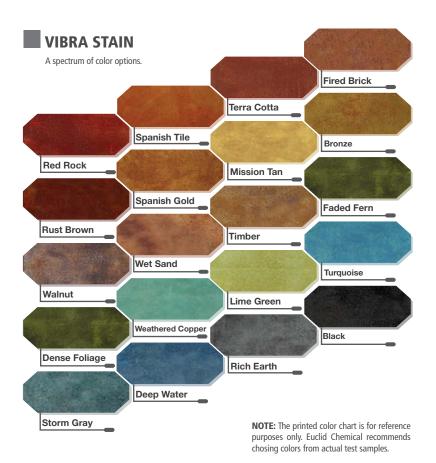

# Available in 9 standard colors. Terra Cotta Walnut Black Lime Green Weathered Copper Bronze Rust Brown Mission Tan

**LEVEL TOP SP** surfaces may be sealed with any of the Increte solvent or water based sealers, epoxies or urethanes. It restores and renews interior surfaces.