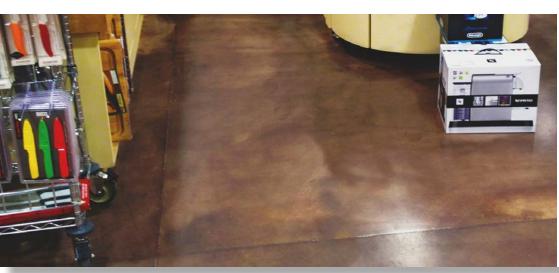

## **LEVEL TOP SP**SELF-LEVELING OVERLAYMENT

**LEVEL TOP SP** is an easy-to-use, single-component, re-surfacing compound designed for use on new or worn concrete substrates. LEVEL TOP SP is cement-based and polymer-modified and when mixed with water has a fluid consistency and self-leveling properties. As an overlayment, the high early strength makes it appropriate for many rapid turnaround flooring projects. LEVEL TOP SP can be integrally-colored, or stained in as little as 4 to 6 hours and is specifically engineered as an overlay that is walkable in just hours or can be polished in as little as 48 hours. The surface may be sealed with a solvent or water based sealer, epoxies or urethane.

# Available in 9 standard colors. Terra Cotta Walnut Black Lime Green Weathered Copper Bronze Rust Brown Mission Tan

**LEVEL TOP SP** surfaces may be sealed with any of the Increte solvent or water based sealers, epoxies or urethanes. It restores and renews interior surfaces.