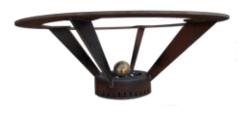

## FLIGHT SERIES

ROUND FLIGHT

SQUARE FLIGHT

AVAILABLE IN CORTEN STEEL.

| FLIGHT SERIES |                                                                                                                           |
|---------------|---------------------------------------------------------------------------------------------------------------------------|
| Square        |                                                                                                                           |
| FLIGHTA-24    | 24" X 10" TALL SQUARE CORTEN STEEL OPEN FIRE POT WITH BALLE FIRE SPHERE AND MANUAL KEY VALVE PARTS. MADE FOR NATURAL GAS. |
| FLIGHTA-28    | 28" X 10" TALL SQUARE CORTEN STEEL OPEN FIRE POT WITH BALLE FIRE SPHERE AND MANUAL KEY VALVE PARTS. MADE FOR NATURAL GAS. |
| FLIGHTA-32    | 32" X 10" TALL SQUARE CORTEN STEEL OPEN FIRE POT WITH BALLE FIRE SPHERE AND MANUAL KEY VALVE PARTS. MADE FOR NATURAL GAS. |
| FLIGHTA-36    | 36" X 10" TALL SQUARE CORTEN STEEL OPEN FIRE POT WITH BALLE FIRE SPHERE AND MANUAL KEY VALVE PARTS. MADE FOR NATURAL GAS. |
| Round         |                                                                                                                           |
| RFLIGHTA-24   | 24" X 10" TALL ROUND CORTEN STEEL OPEN FIRE POT WITH BALLE FIRE SPHERE AND MANUAL KEY VALVE PARTS. MADE FOR NATURAL GAS.  |
| RFLIGHTA-28   | 28" X 10" TALL ROUND CORTEN STEEL OPEN FIRE POT WITH BALLE FIRE SPHERE AND MANUAL KEY VALVE PARTS. MADE FOR NATURAL GAS.  |
| RFLIGHTA-32   | 32" X 10" TALL ROUND CORTEN STEEL OPEN FIRE POT WITH BALLE FIRE SPHERE AND MANUAL KEY VALVE PARTS. MADE FOR NATURAL GAS.  |
| RFLIGHTA-36   | 36" X 10" TALL ROUND CORTEN STEEL OPEN FIRE POT WITH BALLE FIRE SPHERE AND MANUAL KEY VALVE PARTS. MADE FOR NATURAL GAS.  |
| Stand         |                                                                                                                           |
| STAND         | CORTEN STAND FOR SQUARE FLIGHT BOWL                                                                                       |
| RSTAND        | CORTEN STAND FOR ROUND FLIGHT BOWL                                                                                        |