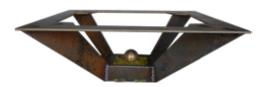

## FLIGHT SERIES

ROUND FLIGHT

SQUARE FLIGHT

AVAILABLE IN CORTEN STEEL.

| FLIGHT SERIES |                                                                                                                           |
|---------------|---------------------------------------------------------------------------------------------------------------------------|
| Square        |                                                                                                                           |
| FLIGHTA-24    | 24" X 10" TALL SQUARE CORTEN STEEL OPEN FIRE POT WITH BALLE FIRE SPHERE AND MANUAL KEY VALVE PARTS. MADE FOR NATURAL GAS. |
| FLIGHTA-28    | 28" X 10" TALL SQUARE CORTEN STEEL OPEN FIRE POT WITH BALLE FIRE SPHERE AND MANUAL KEY VALVE PARTS. MADE FOR NATURAL GAS. |
| FLIGHTA-32    | 32" X 10" TALL SQUARE CORTEN STEEL OPEN FIRE POT WITH BALLE FIRE SPHERE AND MANUAL KEY VALVE PARTS. MADE FOR NATURAL GAS. |
| FLIGHTA-36    | 36" X 10" TALL SQUARE CORTEN STEEL OPEN FIRE POT WITH BALLE FIRE SPHERE AND MANUAL KEY VALVE PARTS. MADE FOR NATURAL GAS. |
| Round         |                                                                                                                           |
| RFLIGHTA-24   | 24" X 10" TALL ROUND CORTEN STEEL OPEN FIRE POT WITH BALLE FIRE SPHERE AND MANUAL KEY VALVE PARTS. MADE FOR NATURAL GAS.  |
| RFLIGHTA-28   | 28" X 10" TALL ROUND CORTEN STEEL OPEN FIRE POT WITH BALLE FIRE SPHERE AND MANUAL KEY VALVE PARTS. MADE FOR NATURAL GAS.  |
| RFLIGHTA-32   | 32" X 10" TALL ROUND CORTEN STEEL OPEN FIRE POT WITH BALLE FIRE SPHERE AND MANUAL KEY VALVE PARTS. MADE FOR NATURAL GAS.  |
| RFLIGHTA-36   | 36" X 10" TALL ROUND CORTEN STEEL OPEN FIRE POT WITH BALLE FIRE SPHERE AND MANUAL KEY VALVE PARTS. MADE FOR NATURAL GAS.  |
| Stand         |                                                                                                                           |
| STAND         | CORTEN STAND FOR SQUARE FLIGHT BOWL                                                                                       |
| RSTAND        | CORTEN STAND FOR ROUND FLIGHT BOWL                                                                                        |