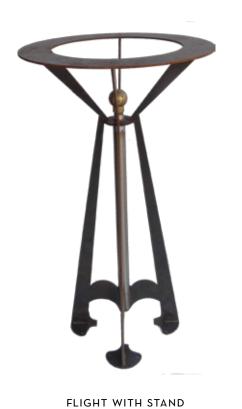

## FLIGHT SERIES

ROUND FLIGHT

SQUARE FLIGHT

AVAILABLE IN CORTEN STEEL.

| FLIGHT SERIES |                                                                                                                           |
|---------------|---------------------------------------------------------------------------------------------------------------------------|
| Square        |                                                                                                                           |
| FLIGHTA-24    | 24" X 10" TALL SQUARE CORTEN STEEL OPEN FIRE POT WITH BALLE FIRE SPHERE AND MANUAL KEY VALVE PARTS. MADE FOR NATURAL GAS. |
| FLIGHTA-28    | 28" X 10" TALL SQUARE CORTEN STEEL OPEN FIRE POT WITH BALLE FIRE SPHERE AND MANUAL KEY VALVE PARTS. MADE FOR NATURAL GAS. |
| FLIGHTA-32    | 32" X 10" TALL SQUARE CORTEN STEEL OPEN FIRE POT WITH BALLE FIRE SPHERE AND MANUAL KEY VALVE PARTS. MADE FOR NATURAL GAS. |
| FLIGHTA-36    | 36" X 10" TALL SQUARE CORTEN STEEL OPEN FIRE POT WITH BALLE FIRE SPHERE AND MANUAL KEY VALVE PARTS. MADE FOR NATURAL GAS. |
| Round         |                                                                                                                           |
| RFLIGHTA-24   | 24" X 10" TALL ROUND CORTEN STEEL OPEN FIRE POT WITH BALLE FIRE SPHERE AND MANUAL KEY VALVE PARTS. MADE FOR NATURAL GAS.  |
| RFLIGHTA-28   | 28" X 10" TALL ROUND CORTEN STEEL OPEN FIRE POT WITH BALLE FIRE SPHERE AND MANUAL KEY VALVE PARTS. MADE FOR NATURAL GAS.  |
| RFLIGHTA-32   | 32" X 10" TALL ROUND CORTEN STEEL OPEN FIRE POT WITH BALLE FIRE SPHERE AND MANUAL KEY VALVE PARTS. MADE FOR NATURAL GAS.  |
| RFLIGHTA-36   | 36" X 10" TALL ROUND CORTEN STEEL OPEN FIRE POT WITH BALLE FIRE SPHERE AND MANUAL KEY VALVE PARTS. MADE FOR NATURAL GAS.  |
| Stand         |                                                                                                                           |
| STAND         | CORTEN STAND FOR SQUARE FLIGHT BOWL                                                                                       |
| RSTAND        | CORTEN STAND FOR ROUND FLIGHT BOWL                                                                                        |