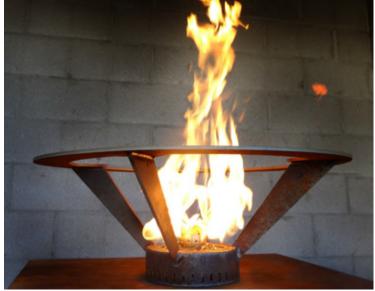

## FLIGHT SERIES

ROUND FLIGHT

SQUARE FLIGHT

AVAILABLE IN CORTEN STEEL.

| FLIGHT SERIES |                                                                                                                           |
|---------------|---------------------------------------------------------------------------------------------------------------------------|
| Square        |                                                                                                                           |
| FLIGHTA-24    | 24" X 10" TALL SQUARE CORTEN STEEL OPEN FIRE POT WITH BALLE FIRE SPHERE AND MANUAL KEY VALVE PARTS. MADE FOR NATURAL GAS. |
| FLIGHTA-28    | 28" X 10" TALL SQUARE CORTEN STEEL OPEN FIRE POT WITH BALLE FIRE SPHERE AND MANUAL KEY VALVE PARTS. MADE FOR NATURAL GAS. |
| FLIGHTA-32    | 32" X 10" TALL SQUARE CORTEN STEEL OPEN FIRE POT WITH BALLE FIRE SPHERE AND MANUAL KEY VALVE PARTS. MADE FOR NATURAL GAS. |
| FLIGHTA-36    | 36" X 10" TALL SQUARE CORTEN STEEL OPEN FIRE POT WITH BALLE FIRE SPHERE AND MANUAL KEY VALVE PARTS. MADE FOR NATURAL GAS. |
| Round         |                                                                                                                           |
| RFLIGHTA-24   | 24" X 10" TALL ROUND CORTEN STEEL OPEN FIRE POT WITH BALLE FIRE SPHERE AND MANUAL KEY VALVE PARTS. MADE FOR NATURAL GAS.  |
| RFLIGHTA-28   | 28" X 10" TALL ROUND CORTEN STEEL OPEN FIRE POT WITH BALLE FIRE SPHERE AND MANUAL KEY VALVE PARTS. MADE FOR NATURAL GAS.  |
| RFLIGHTA-32   | 32" X 10" TALL ROUND CORTEN STEEL OPEN FIRE POT WITH BALLE FIRE SPHERE AND MANUAL KEY VALVE PARTS. MADE FOR NATURAL GAS.  |
| RFLIGHTA-36   | 36" X 10" TALL ROUND CORTEN STEEL OPEN FIRE POT WITH BALLE FIRE SPHERE AND MANUAL KEY VALVE PARTS. MADE FOR NATURAL GAS.  |
| Stand         |                                                                                                                           |
| STAND         | CORTEN STAND FOR SQUARE FLIGHT BOWL                                                                                       |
| RSTAND        | CORTEN STAND FOR ROUND FLIGHT BOWL                                                                                        |