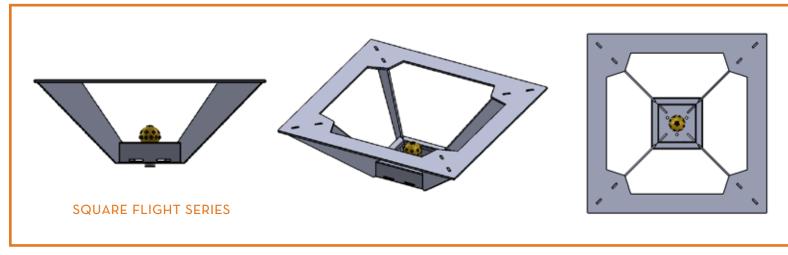

## FLIGHT SERIES

ROUND FLIGHT

SQUARE FLIGHT

AVAILABLE IN CORTEN STEEL.

| FLIGHT SERIES |                                                                                                                           |
|---------------|---------------------------------------------------------------------------------------------------------------------------|
| Square        |                                                                                                                           |
| FLIGHTA-24    | 24" X 10" TALL SQUARE CORTEN STEEL OPEN FIRE POT WITH BALLE FIRE SPHERE AND MANUAL KEY VALVE PARTS. MADE FOR NATURAL GAS. |
| FLIGHTA-28    | 28" X 10" TALL SQUARE CORTEN STEEL OPEN FIRE POT WITH BALLE FIRE SPHERE AND MANUAL KEY VALVE PARTS. MADE FOR NATURAL GAS. |
| FLIGHTA-32    | 32" X 10" TALL SQUARE CORTEN STEEL OPEN FIRE POT WITH BALLE FIRE SPHERE AND MANUAL KEY VALVE PARTS. MADE FOR NATURAL GAS. |
| FLIGHTA-36    | 36" X 10" TALL SQUARE CORTEN STEEL OPEN FIRE POT WITH BALLE FIRE SPHERE AND MANUAL KEY VALVE PARTS. MADE FOR NATURAL GAS. |
| Round         |                                                                                                                           |
| RFLIGHTA-24   | 24" X 10" TALL ROUND CORTEN STEEL OPEN FIRE POT WITH BALLE FIRE SPHERE AND MANUAL KEY VALVE PARTS. MADE FOR NATURAL GAS.  |
| RFLIGHTA-28   | 28" X 10" TALL ROUND CORTEN STEEL OPEN FIRE POT WITH BALLE FIRE SPHERE AND MANUAL KEY VALVE PARTS. MADE FOR NATURAL GAS.  |
| RFLIGHTA-32   | 32" X 10" TALL ROUND CORTEN STEEL OPEN FIRE POT WITH BALLE FIRE SPHERE AND MANUAL KEY VALVE PARTS. MADE FOR NATURAL GAS.  |
| RFLIGHTA-36   | 36" X 10" TALL ROUND CORTEN STEEL OPEN FIRE POT WITH BALLE FIRE SPHERE AND MANUAL KEY VALVE PARTS. MADE FOR NATURAL GAS.  |
| Stand         |                                                                                                                           |
| STAND         | CORTEN STAND FOR SQUARE FLIGHT BOWL                                                                                       |
| RSTAND        | CORTEN STAND FOR ROUND FLIGHT BOWL                                                                                        |