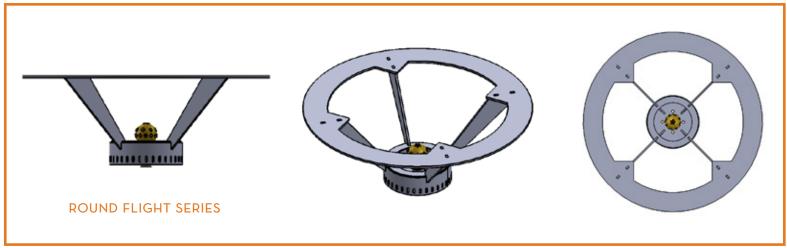

## FLIGHT SERIES

ROUND FLIGHT

SQUARE FLIGHT

AVAILABLE IN CORTEN STEEL.

| FLIGHT SERIES |                                                                                                                           |
|---------------|---------------------------------------------------------------------------------------------------------------------------|
| Square        |                                                                                                                           |
| FLIGHTA-24    | 24" X 10" TALL SQUARE CORTEN STEEL OPEN FIRE POT WITH BALLE FIRE SPHERE AND MANUAL KEY VALVE PARTS. MADE FOR NATURAL GAS. |
| FLIGHTA-28    | 28" X 10" TALL SQUARE CORTEN STEEL OPEN FIRE POT WITH BALLE FIRE SPHERE AND MANUAL KEY VALVE PARTS. MADE FOR NATURAL GAS. |
| FLIGHTA-32    | 32" X 10" TALL SQUARE CORTEN STEEL OPEN FIRE POT WITH BALLE FIRE SPHERE AND MANUAL KEY VALVE PARTS. MADE FOR NATURAL GAS. |
| FLIGHTA-36    | 36" X 10" TALL SQUARE CORTEN STEEL OPEN FIRE POT WITH BALLE FIRE SPHERE AND MANUAL KEY VALVE PARTS. MADE FOR NATURAL GAS. |
| Round         |                                                                                                                           |
| RFLIGHTA-24   | 24" X 10" TALL ROUND CORTEN STEEL OPEN FIRE POT WITH BALLE FIRE SPHERE AND MANUAL KEY VALVE PARTS. MADE FOR NATURAL GAS.  |
| RFLIGHTA-28   | 28" X 10" TALL ROUND CORTEN STEEL OPEN FIRE POT WITH BALLE FIRE SPHERE AND MANUAL KEY VALVE PARTS. MADE FOR NATURAL GAS.  |
| RFLIGHTA-32   | 32" X 10" TALL ROUND CORTEN STEEL OPEN FIRE POT WITH BALLE FIRE SPHERE AND MANUAL KEY VALVE PARTS. MADE FOR NATURAL GAS.  |
| RFLIGHTA-36   | 36" X 10" TALL ROUND CORTEN STEEL OPEN FIRE POT WITH BALLE FIRE SPHERE AND MANUAL KEY VALVE PARTS. MADE FOR NATURAL GAS.  |
| Stand         |                                                                                                                           |
| STAND         | CORTEN STAND FOR SQUARE FLIGHT BOWL                                                                                       |
| RSTAND        | CORTEN STAND FOR ROUND FLIGHT BOWL                                                                                        |