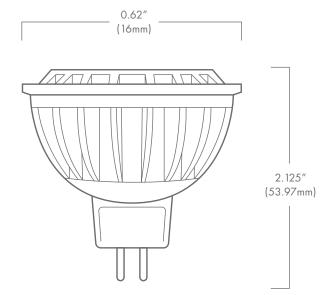

## DESCRIPTION

The Brilliance LED MR16 ECOSTAR Bipin lamp is designed to fit into standard, low voltage fixtures. Designed for budget-conscious landscape lighting projects.

## FEATURES

- Dimmable with most magnetic transformers
- Suitable for damp locations
- Suitable for totally enclosed luminaries
- Input electrical current: 330mA, AC

| Wattage            | 4                                                                      |
|--------------------|------------------------------------------------------------------------|
| Lumens             | 265-300                                                                |
| Beam Spread        | 15 <sup>°</sup> , 30 <sup>°</sup> , 60 <sup>°</sup> , 120 <sup>°</sup> |
| Kelvin Temperature | 2700, 3000, 5700                                                       |
| Operating Range    | 8-25 VAC                                                               |
| Replaces           | 20W Halogen                                                            |
| CRI                | 77                                                                     |
| IP                 | 61                                                                     |
| Chipset            | Epistar                                                                |
| Lamp Life (hours)  | 30,000                                                                 |
| Warranty (years)   | 3                                                                      |