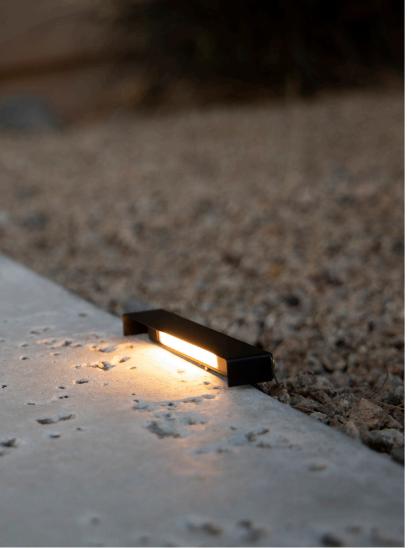

## **TEE WALL WASH**

Integrated LED Light Bar

## **Integrated Wall Wash Fixture**

Made in America, with American Materials

Available in Brass, Copper, or Black Brass (Cerakote®)

Use for Up Lighting, Back Lighting, Grazing, or Low Profile Pathway Lighting

One-Piece Stainless Steel Ground Stake with Glare Shield and Integrated Small Light Bar (1.5W, 100 Lumens, 2700K)

For Easy Install, Power Cable is Zip Tied to the Ground Stake Includes LightingShrink Professional Crimp and Heat Shrink Cable Connector