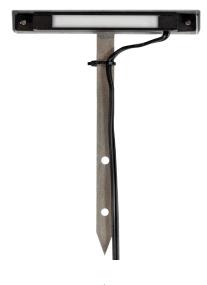

One-Piece Stainless Steel Ground Stake with Glare Shield and Integrated Small Light Bar (1.5W, 100 Lumens, 2700K)

For Easy Install, Power Cable is Zip Tied to the Ground Stake Includes LightingShrink Professional Crimp and Heat Shrink Cable Connector