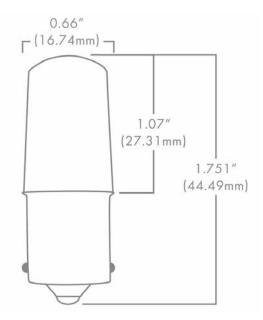

## DESCRIPTION

The Brilliance Single Contact Bayonet (SCB) Ecostar is a sub-compact LED that utilizes a multi-directional beam pattern. The SCB Ecostar is energy efficient and water resistant. It is designed specifically for landscape retrofit applications and is ideal for pathway lighting fixtures, and step lights. Designed for budget-conscious landscape lighting projects. Dimmable with Brilliance Dimmer and most magnetic transformers.

## **SCB ECOSTAR SPECS**

| Wattage            | 3                       |
|--------------------|-------------------------|
| Lumens             | 2700K 3000K             |
| 3W                 | 240 245                 |
| Beam Spread        | <b>Omni-directional</b> |
| Kelvin Temperature | 2700, 3000              |
| Operating Range    | 8-14 VAC/DC             |
| Replaces           | 20W Halogen             |
| CRI                | 95                      |
| IP                 | 65                      |
| Lamp Life (hours)  | 25,000                  |
| Warranty (years)   | 3                       |