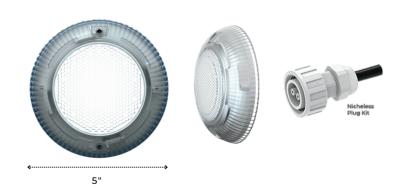

fiber optic)
- Our famous quick-connect plug kits make Vivid360 "the most reliable, servicefriendly replacement LED on the market"
- Public and semi-public commercial pool compatible
- Time tested technology and proven reliability
- Adjustable tab system fits most lighting niches including Jandy®, Hayward® and Pentair®
- Saves pool owners and service professionals time and money with product warranty, durability and servicefriendly design
- Leading pool professionals nationwide have called Vivid 360 "the complete solution for historical problems with nicheless lighting"
- Replaces both 1.5" nicheless lights and fiber optics
- 12-14 volt transformer required for all of our low-voltage lighting

#### **POOL REPLACEMENT LIGHT**



### SPA REPLACEMENT LIGHT



## NICHELESS REPLACEMENT LIGHT



#### **AVAILABLE IN WHITE, BLUE AND MULTI-COLOR**