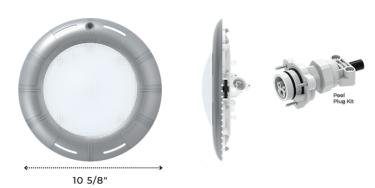

placements for pool, spa, and nicheless lighting (also replaces fiber optic)
- Our famous quick-connect plug kits make Vivid360 "the most reliable, servicefriendly replacement LED on the market"
- Public and semi-public commercial pool compatible
- Time tested technology and proven reliability
- Adjustable tab system fits most lighting niches including Jandy®, Hayward® and Pentair®
- Saves pool owners and service professionals time and money with product warranty, durability and servicefriendly design
- Leading pool professionals nationwide have called Vivid 360 "the complete solution for historical problems with nicheless lighting"
- Replaces both 1.5" nicheless lights and fiber optics
- 12-14 volt transformer required for all of our low-voltage lighting

#### **POOL REPLACEMENT LIGHT**



### SPA REPLACEMENT LIGHT



## NICHELESS REPLACEMENT LIGHT



#### **AVAILABLE IN WHITE, BLUE AND MULTI-COLOR**