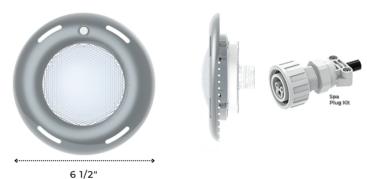

nicheless lighting (also replaces fiber optic)
- Our famous quick-connect plug kits make Vivid360 "the most reliable, servicefriendly replacement LED on the market"
- Public and semi-public commercial pool compatible
- Time tested technology and proven reliability
- Adjustable tab system fits most lighting niches including Jandy®, Hayward® and Pentair®
- Saves pool owners and service professionals time and money with product warranty, durability and servicefriendly design
- Leading pool professionals nationwide have called Vivid 360 "the complete solution for historical problems with nicheless lighting"
- Replaces both 1.5" nicheless lights and fiber optics
- 12-14 volt transformer required for all of our low-voltage lighting

#### **POOL REPLACEMENT LIGHT**



### SPA REPLACEMENT LIGHT



## NICHELESS REPLACEMENT LIGHT



#### **AVAILABLE IN WHITE, BLUE AND MULTI-COLOR**