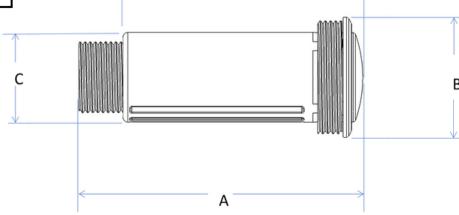

| Code | Pool Dimensions (Inches)     |  |  |
|------|------------------------------|--|--|
| A    | 4.62<br>(6.9" with Plug Kit) |  |  |
| В    | 1.89                         |  |  |
| С    | 1.45                         |  |  |
| D    | 3.90                         |  |  |