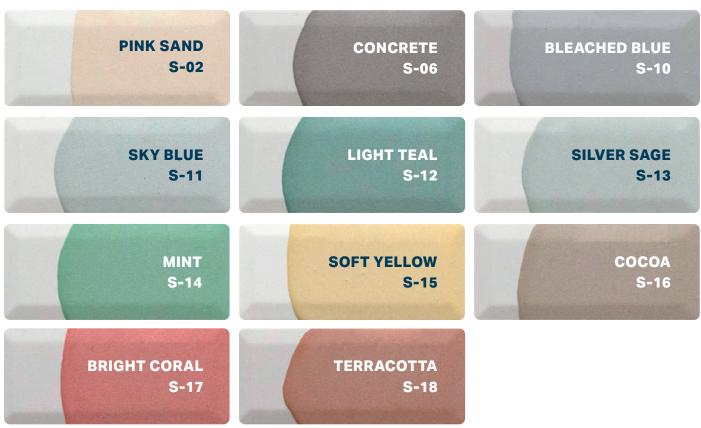

e In its mixing ratio of a 5-gallon pail of resin and three 50-lb bags of dry compound. Suede Base is job site ready.

## Coverage

Coverage is approximate for one coat. The slump can be adjusted to accommodate specific job requirements by adjusting the liquid resin or the compound – do not add water to the mix.

#### **SUEDE MICROCERAMIC**

3.0L & 12KG BAG = 80 SQ FT OF COVERAGE @ 1/16" total thickness

#### **SUEDE BASE**

#### **■ TROWEL**

1.75 gallons resin & 1x 50lb bag = 40-50 sq ft @ 1/8"

#### **N** ROLLER

5 gallons & 3 x 50lb bags = 450-500 sq ft @ 1/16"

#### **>** SQUEEGEE

5 gallons & 3 x 50lb bags = 450-500 sq ft @ 1/16"

#### SPRAY

5 gallons & 3 x 50lb bags = 400-500 sq ft @ 1/16"

# **Colors** S U E D E

#### **STANDARD STOCKED COLORS:**



#### **SPECIAL ORDER COLORS**



**<sup>4</sup>** (941) 312-5142