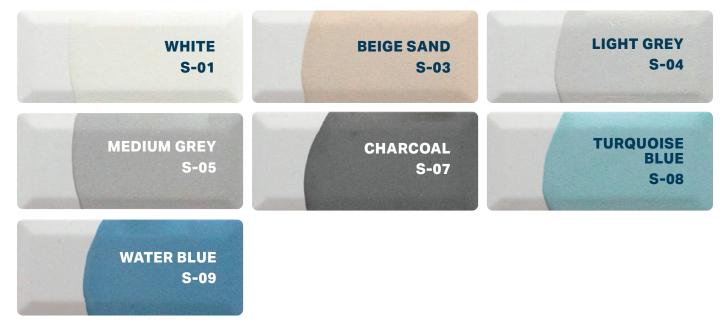

and compound mix design available In its mixing ratio of a 5-gallon pail of resin and three 50-lb bags of dry compound. Suede Base is job site ready.

## Coverage

Coverage is approximate for one coat. The slump can be adjusted to accommodate specific job requirements by adjusting the liquid resin or the compound – do not add water to the mix.

#### **SUEDE MICROCERAMIC**

3.0L & 12KG BAG = 80 SQ FT OF COVERAGE @ 1/16" total thickness

#### **SUEDE BASE**

#### **■ TROWEL**

1.75 gallons resin & 1x 50lb bag = 40-50 sq ft @ 1/8"

#### **N** ROLLER

5 gallons & 3 x 50lb bags = 450-500 sq ft @ 1/16"

#### **>** SQUEEGEE

5 gallons & 3 x 50lb bags = 450-500 sq ft @ 1/16"

#### SPRAY

5 gallons & 3 x 50lb bags = 400-500 sq ft @ 1/16"

# **Colors** S U E D E

#### **STANDARD STOCKED COLORS:**



#### **SPECIAL ORDER COLORS**



**<sup>4</sup>** (941) 312-5142