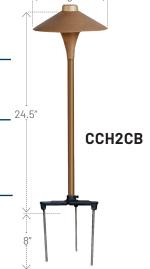

:

- Solid bronze hat and vase
- Large Talon, PTFE coated Eurometal stake
- Heavy-gauge copper stem
- Optional sprinkler guard
- Pre-wired with 35' tin-coated No-0x® marine grade wire
- High-temp socket
- Spider Splice® ready

Suitable for lighting walkways, planting beds, and other areas.

# Construction:-

Solid bronze hat and vase: Eurometal stake: heavy-gauge copper stem; 35' tin-coated #16-2 No-Ox marine-grade wire; Optional solid bronze and borosilicate sprinkler guard (CSPRS).

# Dimensions:

24" tall x 9" wide

Stake: 8"

# Lamp Specifications:-

CCH2CB: 12v Wedge Base Krypton (25w max.) (incl.).

LED Conversion: CALED2 LED Module

# Listing:—

U.L 1838 Listed Low Voltage Luminaire for wet locations

LED Versions: UL listed

All Versions: RoHs, FCC Class B Conducted and

Radiated