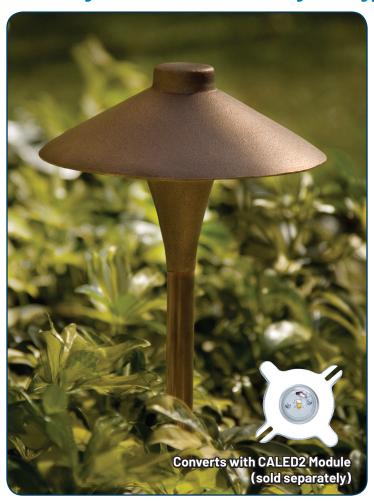

# **Description:-**

This rugged solid bronze area/path light provides a soft glare-free illumination. LED conversion is achieved with the CALED2 module.

# Features:

- Solid bronze hat and vase
- Large Talon, PTFE coated Eurometal stake
- Heavy-gauge copper stem
- Optional sprinkler guard
- Pre-wired with 35' tin-coated No-0x® marine grade wire
- High-temp socket
- Spider Splice® ready

Suitable for lighting walkways, planting beds, and other areas.